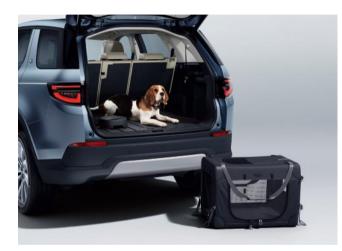

### **Pet Transportation Pack**

Convenient option to provide a comfortable environment for transporting pets, which can be fitted or removed quickly as and when required. Combines the foldable pet carrier, spill resistant water bowl and loadspace rubber mat.

### Foldable Pet Carrier

The foldable pet carrier provides a safe, comfortable environment for the transportation of pets, making it ideal for owners who regularly carry dogs or other pets in the loadspace area of their vehicle. Reinforced carry handles and corner pieces provide a premium finish, with a side pocket providing a convenient stowage option for other pet accessories or small items. Height 52cm, width 52cm, length 72cm.