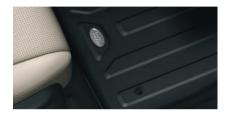

### Loadspace Treadplate Finisher

Manufactured from stainless steel with a brushed finish, the rear loadspace treadplate finisher provides protection for the loadspace trim when loading or unloading.