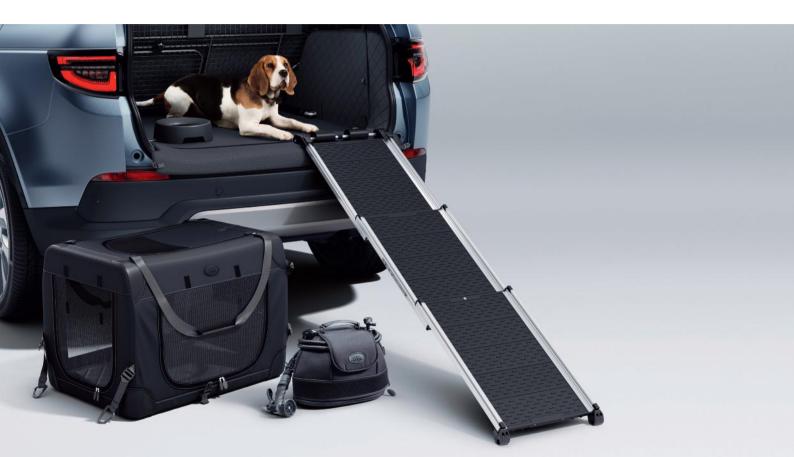

### **Pet Transportation Pack**

Convenient option to provide a comfortable environment for transporting pets, which can be fitted or removed quickly as and when required. Combines the foldable pet carrier, spill resistant water bowl and loadspace rubber mat.

### Pet Care and Access Pack

Taking the effort out of transporting pets, this option ensures everything required is to hand to transport pets in comfort. Combines the full height luggage partition, quilted loadspace liner, pet access ramp and portable rinse system.

### Foldable Pet Carrier

The foldable pet carrier provides a safe, comfortable environment for the transportation of pets, making it ideal for owners who regularly carry dogs or other pets in the loadspace area of their vehicle. Reinforced carry handles and corner pieces provide a premium finish, with a side pocket providing a convenient stowage option for other pet accessories or small items. Height 52cm, width 52cm, length 72cm.

### Pet Access Ramp

Designed with optimal dimensions and angle, the pet access ramp assists pets into the loadspace area without the owner having to lift them, making it ideal for owners who regularly carry dogs or other pets in the loadspace area of their vehicle.

#### **Portable Rinse System**

Designed to be used outside the vehicle, the portable rinse system provides a convenient solution for washing pets before loading or rinsing down other equipment from bikes to wetsuits. Depending on the setting selected, this portable rinse system will deliver a minimum of two minutes of continuous water flow through a shower hose style attachment. Without the need for batteries or external power, the system utilises pressure captured when filling from a tap, and an integrated hand pump allows the user to pressurise if filling the water tank away from home. Featuring a Land Rover branded cover and handle.