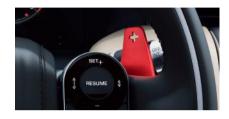

### Gearshift Paddles - Aluminium or Aluminium Red

Complete the look and feel of your steering wheel with premium aluminium paddles. Gearshift paddles are machine polished, anodised and hand brushed to provide exceptional wear resistance with a premium finish.