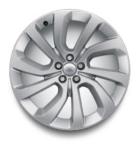

# WHEELS

Personalise your vehicle with a selection of alloy wheels featuring a wide range of contemporary and dynamic designs.

17" 5 Split-Spoke, 'Style 5073' with Satin Dark Grey Finish

17" 10 Spoke, 'Style 1005' with Satin Dark Grey Finish

18" 5 Split-Spoke, 'Style 5074' with Gloss Sparkle Silver Finish

18" 5 Split-Spoke, 'Style 5075' with Gloss Sparkle Silver Finish

18″ 5 Spoke, 'Style 5088' with Gloss Black Finish

19" 10 Spoke, 'Style 1039' with Gloss Sparkle Silver Finish

19" 10 Spoke, 'Style 1039' with Satin Dark Grey Finish

20" 5 Split-Spoke, 'Style 5076' with Gloss Sparkle Silver Finish

20" 5 Split-Spoke, 'Style 5089' with Silver Finish

20" 5 Split-Spoke, 'Style 5089' with Gloss Black Finish

20" 5 Split-Spoke, 'Style 5089' with Diamond Turned Finish

21" 5 Spoke, 'Style 5090' with Diamond Turned Finish