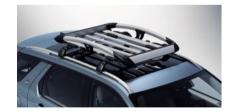

### **Ratchet Strap**

Useful nylon ratchet strap for securing items to the cross bars or luggage carrier when roof carrying. Five metres long, 20mm wide and supplied individually.

**Luggage Carrier** Flexible rack system to facilitate roof carrying.