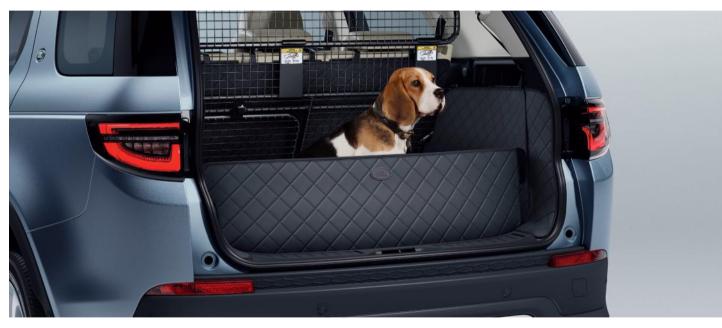

### Pet Loadspace Protection Pack

Designed to provide protection and easy cleaning of the loadspace from wet and muddy paws. Combines the quilted loadspace liner, full height luggage partition and spill resistant water bowl.

### **Quilted Loadspace Liner**

This tailored liner covers and protects all the carpeted areas of the loadspace including the floor, second row seat backs and loadspace side walls. Manufactured from a soft quilted fabric, with an integral rubber base and detachable bumper protector it is easy to wipe clean, making it ideal for owners who regularly carry dogs or other pets in the loadspace area of their vehicle.