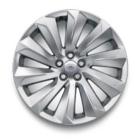

# WHEELS

Personalise your vehicle with a selection of alloy wheels featuring a wide range of contemporary and dynamic designs.

17" 5 Split-Spoke, 'Style 5073' with Satin Dark Grey Finish

17" 10 Spoke, 'Style 1005' with Satin Dark Grey Finish

18" 5 Split-Spoke, 'Style 5074' with Gloss Sparkle Silver Finish

18" 5 Split-Spoke, 'Style 5075' with Gloss Sparkle Silver Finish

18″ 5 Spoke, 'Style 5088' with Gloss Black Finish

19" 10 Spoke, 'Style 1039' with Gloss Sparkle Silver Finish

19" 10 Spoke, 'Style 1039' with Satin Dark Grey Finish

20" 5 Split-Spoke, 'Style 5076' with Gloss Sparkle Silver Finish

20" 5 Split-Spoke, 'Style 5089' with Silver Finish

20" 5 Split-Spoke, 'Style 5089' with Gloss Black Finish

20" 5 Split-Spoke, 'Style 5089' with Diamond Turned Finish

21" 5 Spoke, 'Style 5090' with Diamond Turned Finish