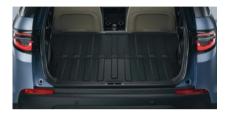

## Loadspace Liner Tray

Semi-rigid waterproof loadspace liner tray with a raised lip on three sides to protect loadspace floor and side wall carpets from dirt or wet equipment.