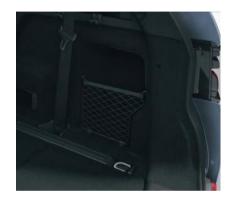

#### Aperture Retention Net

The aperture retention net prevents small items from falling out of the loadspace when the tailgate is opened and maximises packing space. Manufactured from premium lightweight materials including high grade machined aluminium to ensure robust quality.

Loadspace Net - Rear Seat

Luggage net stows smaller items neatly and safely. Secured to rear of second row seating.

Loadspace Net - Side

Keep smaller items safely stowed away - but easy to find - with a loadspace side net.