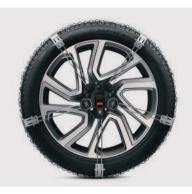

## WHEEL ACCESSORIES

Wheel Centre Cap - Black Finish Enhances and adds style to alloy wheels. Features Land Rover logo.

Snow Traction System - 17"-20" Wheels

Snow traction system is designed to give improved steering and braking control on snow and ice, when fitted to front wheels. Easy-fit design, manufactured from high quality hardened galvanised steel, the chains are supplied in a tough vinyl carry bag for storage when not in use.