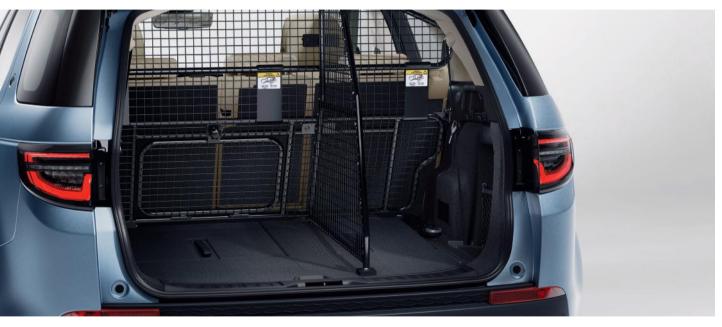

## Luggage Partition - Divider

Can be fitted to the luggage partition to separate the loadspace into two sections.

## Luggage Partition - Full Height or Half Height

Designed to prevent luggage from entering the passenger compartment. The design of the luggage partition has been optimised to second row seating featuring tilt functionality.