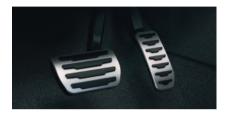

### Sport Pedal Covers - Automatic or Manual

Stainless steel Bright finish sport pedal covers are easy to fit and feature hidden fixings for a clean finish.

Sill Treadplates - Bright Finish Bright finish treadplates add style to the vehicle and protect the sill trim from scuffs and scrapes.