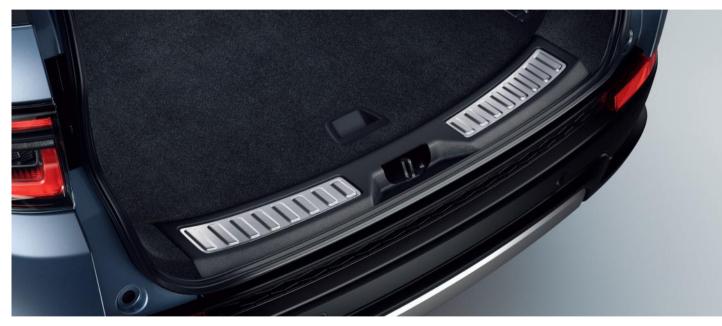

### Loadspace Treadplate Finisher

Manufactured from stainless steel with a brushed finish, the rear loadspace treadplate finisher provides protection for the loadspace trim when loading or unloading.

# INTERIOR STYLING

| PRODUCT NAME                  | DESCRIPTION                                                                                                                                                              |                                              |                                       | PART NUMBER  | PRICE                  |              |         |
|-------------------------------|--------------------------------------------------------------------------------------------------------------------------------------------------------------------------|----------------------------------------------|---------------------------------------|--------------|------------------------|--------------|---------|
|                               | Stainless steel Bright finish sport pedal covers are easy to fit and feature hidden                                                                                      | Automatic transmission only                  |                                       | VPLCS0618    | £124.00                |              |         |
| Sport Pedal Covers            | fixings for a clean finish.                                                                                                                                              | Manual transmission only                     | Standard on HSE Luxury.               | VPLCS0619    | £172.00                |              |         |
|                               | Luxurious, tailored, deep pile 2,050g/m² carpet mat set, with waterproof backing,                                                                                        | RHD, Ebony<br>Manual transmission<br>only    | Sold as a vehicle set.                | VPLCS0507PVJ | £225.00                |              |         |
| Luxury Carpet Mat Set         | provides a well-appointed finishing touch to the interior.                                                                                                               | RHD, Ebony<br>Automatic transmission<br>only | Sold as a venicle set.                |              | Sold as a vehicle set. | VPLCS0590PVJ | £233.00 |
| Premium Carpet Mats           | Luxurious, tailored, deep pile 780g/m² carpet mat set, with waterproof backing, provides a well-appointed finishing touch to the interior.                               | RHD, Ebony<br>Manual transmission<br>only    |                                       | LR127272     | £150.00                |              |         |
|                               | Bright finish treadplates add style to the vehicle and protect the sill trim from                                                                                        | Bright finish, Ebony<br>RHD, Left side       |                                       | LR127135     | £77.00                 |              |         |
|                               | scuffs and scrapes.                                                                                                                                                      | Bright finish, Ebony<br>RHD, Right side      |                                       | LR127120     | £77.00                 |              |         |
| Sill Treadplates              | Sill treadplates featuring illuminated Discovery script for driver and front                                                                                             | Illuminated, Ebony<br>RHD, Left side         | Standard on HSE and                   | LR127132     | £171.00                |              |         |
|                               | passenger sides of the vehicle.                                                                                                                                          | Illuminated, Ebony<br>RHD, Right side        | R-Dynamic HSE.                        | LR127108     | £171.00                |              |         |
| Loadspace Treadplate Finisher | Manufactured from stainless steel with a brushed finish, the rear loadspace treadplate<br>finisher provides protection for the loadspace trim when loading or unloading. | Ebony                                        | Standard on HSE and<br>R-Dynamic HSE. | VPLCS0582PVJ | £193.00                |              |         |
|                               |                                                                                                                                                                          |                                              |                                       |              |                        |              |         |