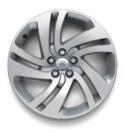

# WHEELS

Personalise your vehicle with a selection of alloy wheels featuring a wide range of contemporary and dynamic designs.

17" 5 Split-Spoke, 'Style 5073' with Satin Dark Grey Finish

17" 10 Spoke, 'Style 1005' with Satin Dark Grey Finish

18" 5 Split-Spoke, 'Style 5074' with Gloss Sparkle Silver Finish

18" 5 Split-Spoke, 'Style 5075' with Gloss Sparkle Silver Finish

18″ 5 Spoke, 'Style 5088' with Gloss Black Finish

19" 10 Spoke, 'Style 1039' with Gloss Sparkle Silver Finish

19" 10 Spoke, 'Style 1039' with Satin Dark Grey Finish

20" 5 Split-Spoke, 'Style 5076' with Gloss Sparkle Silver Finish

20" 5 Split-Spoke, 'Style 5089' with Silver Finish

20" 5 Split-Spoke, 'Style 5089' with Gloss Black Finish

20" 5 Split-Spoke, 'Style 5089' with Diamond Turned Finish

21" 5 Spoke, 'Style 5090' with Diamond Turned Finish