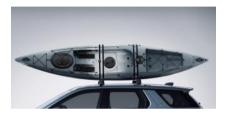

### Aqua Sports Carrier

Carries a sailboard, canoe or kayak. Includes lockable multi-purpose holder to carry oars or paddles. Tilts to facilitate loading/unloading. Features lockable straps and rubber supports. Maximum load capacity 45kg.

# Aqua Sports Carrier - 2 Kayaks

Carries two kayaks or canoes. Also suitable for transporting crafts such as small boats. T-track adaptor and adjustable 275cm strap included.

## CARRYING

| PRODUCT NAME                    | DESCRIPTION                                                                                                                                                                                                                                                                                                                                                                                                                                                                                                                                                                                                                                                                                                                                                                                                                                                                                  |                                 |                                                                                                                         | PART NUMBER | PRICE   |
|---------------------------------|----------------------------------------------------------------------------------------------------------------------------------------------------------------------------------------------------------------------------------------------------------------------------------------------------------------------------------------------------------------------------------------------------------------------------------------------------------------------------------------------------------------------------------------------------------------------------------------------------------------------------------------------------------------------------------------------------------------------------------------------------------------------------------------------------------------------------------------------------------------------------------------------|---------------------------------|-------------------------------------------------------------------------------------------------------------------------|-------------|---------|
|                                 | Roof rails facilitate fitment of cross bars for roof carrying. Pre-set positioning points<br>ensure cross bars are fixed in optimum position for weight distribution and dynamics.                                                                                                                                                                                                                                                                                                                                                                                                                                                                                                                                                                                                                                                                                                           | Fixed roof<br>Black finish      | Vehicles with a fixed roof<br>require separate ditch<br>finishers, colour matched                                       | VPLCR0132   | £671.00 |
| Roof Rails                      |                                                                                                                                                                                                                                                                                                                                                                                                                                                                                                                                                                                                                                                                                                                                                                                                                                                                                              | Fixed roof<br>Silver finish     | <ul> <li>to the rails. Black finish roof<br/>rails - VPLCR0134 and Silver<br/>finish roof rails - VPLCR0135.</li> </ul> | VPLCR0133   | £601.00 |
|                                 | Maximum payload is 75kg**1.                                                                                                                                                                                                                                                                                                                                                                                                                                                                                                                                                                                                                                                                                                                                                                                                                                                                  | Panoramic roof<br>Black finish  |                                                                                                                         | VPLCR0136   | £623.00 |
|                                 |                                                                                                                                                                                                                                                                                                                                                                                                                                                                                                                                                                                                                                                                                                                                                                                                                                                                                              | Panoramic roof<br>Silver finish |                                                                                                                         | VPLCR0137   | £560.00 |
|                                 | Vehicles with a fixed roof require separate roof rail ditch finishers, colour matched                                                                                                                                                                                                                                                                                                                                                                                                                                                                                                                                                                                                                                                                                                                                                                                                        | Fixed roof<br>Black             | VPLCR0134                                                                                                               | £239.00     |         |
| Roof Rail Ditch Finishers       | to the rails.                                                                                                                                                                                                                                                                                                                                                                                                                                                                                                                                                                                                                                                                                                                                                                                                                                                                                | Fixed roof<br>Silver            |                                                                                                                         | VPLCR0135   | £239.00 |
| Cross Bars                      | Elegant, durable Bright finish aluminium cross bars, with T-track design which<br>utilises the full length of the bars, providing space to mount multiple accessories.<br>Aerodynamic profile minimises drag and wind noise.                                                                                                                                                                                                                                                                                                                                                                                                                                                                                                                                                                                                                                                                 |                                 | Roof rails required for fitment.                                                                                        | VPLCR0131   | £310.00 |
| Cross Bar Lashing Eye Kit       | The lashing eye kit provides a flexible mounting solution for use with the T-slots on<br>cross bars and roof rails.                                                                                                                                                                                                                                                                                                                                                                                                                                                                                                                                                                                                                                                                                                                                                                          |                                 | Requires cross bars.                                                                                                    | VUB503160   | £117.00 |
| Luggage Carrier*                | Flexible rack system to facilitate roof carrying.                                                                                                                                                                                                                                                                                                                                                                                                                                                                                                                                                                                                                                                                                                                                                                                                                                            |                                 |                                                                                                                         | VPLRR0159   | £463.00 |
| Luggage Roof Box*               | Roof mounted storage box with sleek, aerodynamic design to help minimise drag<br>and wind noise. Manufactured from premium materials for elegant appearance,<br>with Gloss Black finish and durability in harsh environments. The dual-side opening<br>feature allows the roof box to be opened from both sides for convenience. The<br>power-click, quick-mount system with integrated torque indicator allows for fast and<br>secure fitment using one hand only. The roof box is lockable for security. The central<br>safety locking system ensures that the key can only be removed from the lock when<br>all locking points are securely closed. The roof box is IUV approved and meets City<br>Crash test requirements. External dimensions: 1,704mm long, 861mm wide, 448mm<br>high. Volume 400 litres. Box weight 17.5kg. The maximum carrying capacity of the<br>roof box is 75kg. |                                 |                                                                                                                         | VPLZR0191   | £527.00 |
| Aqua Sports Carrier*            | Carries a sailboard, canoe or kayak. Includes lockable multi-purpose holder to carry<br>oars or paddles. Tilts to facilitate loading/unloading. Features lockable straps and<br>rubber supports to maintain optimum weight distribution whilst protecting the kayak<br>and vehicle from scratches/scuffs. Maximum load capacity 45kg**.                                                                                                                                                                                                                                                                                                                                                                                                                                                                                                                                                      |                                 |                                                                                                                         | VPLGR0107   | £327.00 |
| Aqua Sports Carrier - 2 Kayaks* | Carries two kayaks or canoes. Also suitable for transporting crafts such as small boats.<br>T-track adaptor and adjustable 275cm strap included.                                                                                                                                                                                                                                                                                                                                                                                                                                                                                                                                                                                                                                                                                                                                             |                                 |                                                                                                                         | VPLWR0099   | £96.00  |