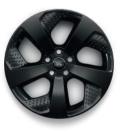

18" 5 Split-Spoke, 'Style 5074' with Gloss Sparkle Silver Finish

18" 5 Split-Spoke, 'Style 5075' with Gloss Sparkle Silver Finish

18″ 5 Spoke, 'Style 5088' with Gloss Black Finish

19" 10 Spoke, 'Style 1039' with Gloss Sparkle Silver Finish

19" 10 Spoke, 'Style 1039' with Satin Dark Grey Finish

20" 5 Split-Spoke, 'Style 5076' with Gloss Sparkle Silver Finish

20" 5 Split-Spoke, 'Style 5089' with Silver Finish

20" 5 Split-Spoke, 'Style 5089' with Gloss Black Finish

20" 5 Split-Spoke, 'Style 5089' with Diamond Turned Finish

21" 5 Spoke, 'Style 5090' with Diamond Turned Finish