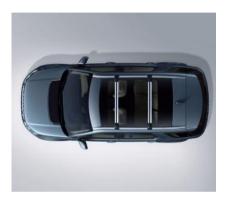

### Roof Rails - Black or Silver Finish

Roof rails facilitate fitment of cross bars for roof carrying. Pre-set positioning points ensure cross bars are fixed in optimum position for weight distribution and dynamics. Fitted maximum load capacity is 75kg.

# Cross Bars

Elegant, durable Bright finish aluminium cross bars, with T-track design which utilises the full length of the bars, providing space to mount multiple accessories. Aerodynamic profile minimises drag and wind noise.