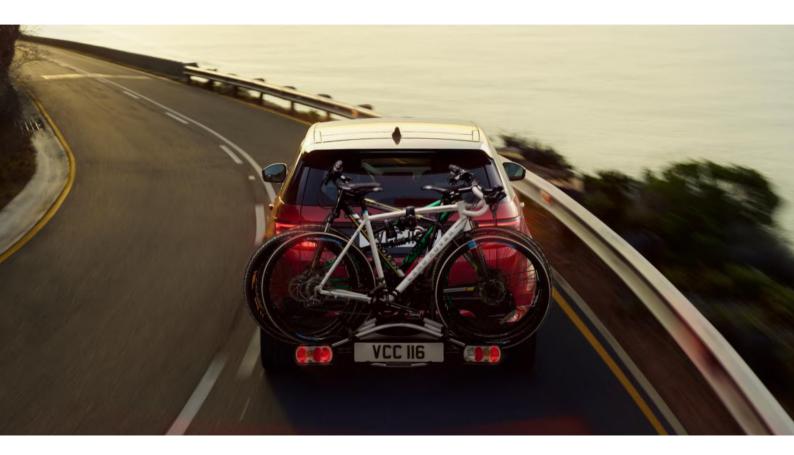

### **Tow Bar Mounted Bike Carrier**

The tow bar mounted bike carrier features a one hand, quick attach/release tow bar coupling mechanism and can be tilted away from the vehicle, by use of a foot pedal, to allow easy access into the rear tailgate. The tailgate can be opened with carrier in deployed/folded position. Manufactured from aluminium and other lightweight materials, the bike carrier also features a rear lighting and licence plate mount and it is lockable for security. The carrier has a folding/sliding mechanism to allow ease of stowage when not in use. A holder and ratchet function ensure bicycles are safely secured. Maximum load capacity 40kg for 2 bike carrier and 51kg for 3 bike carrier (maximum 20kg per bike).