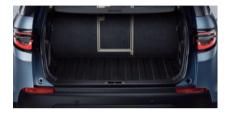

## Loadspace Liner Tray

Semi-rigid waterproof loadspace liner tray with a raised lip on three sides to protect loadspace floor and side wall carpets from dirt or wet equipment.