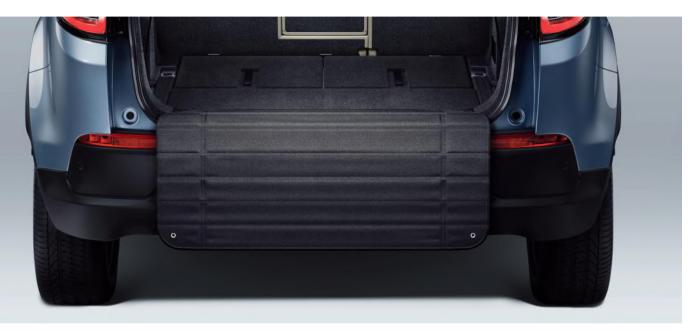

### **Rear Bumper Protection Cover**

Provides protection for the rear bumper from scuffs and scratches and helps to prevent clothing from collecting dirt when loading and unloading.