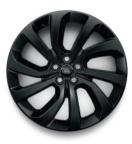

# WHEELS

Personalise your vehicle with a selection of alloy wheels featuring a wide range of contemporary and dynamic designs.

17" 5 Split-Spoke, 'Style 5073' with Satin Dark Grey Finish

17" 10 Spoke, 'Style 1005' with Satin Dark Grey Finish

18" 5 Split-Spoke, 'Style 5074' with Gloss Sparkle Silver Finish

18" 5 Split-Spoke, 'Style 5075' with Gloss Sparkle Silver Finish

18″ 5 Spoke, 'Style 5088' with Gloss Black Finish

19" 10 Spoke, 'Style 1039' with Gloss Sparkle Silver Finish

19" 10 Spoke, 'Style 1039' with Satin Dark Grey Finish

20" 5 Split-Spoke, 'Style 5076' with Gloss Sparkle Silver Finish

20" 5 Split-Spoke, 'Style 5089' with Silver Finish

20" 5 Split-Spoke, 'Style 5089' with Gloss Black Finish

20" 5 Split-Spoke, 'Style 5089' with Diamond Turned Finish

21" 5 Spoke, 'Style 5090' with Diamond Turned Finish