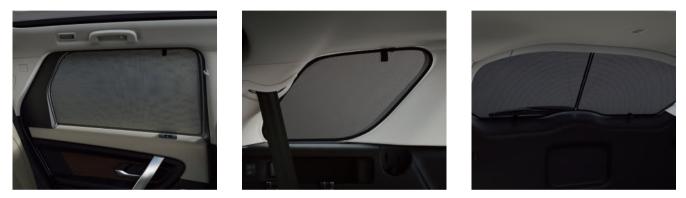

### Sunshade - Side Windows, Second and Third Row and Rear Tailgate

Easy to install or remove these sun blinds provide increased comfort helping to protect passengers and the interior from heat and glare of the sun.