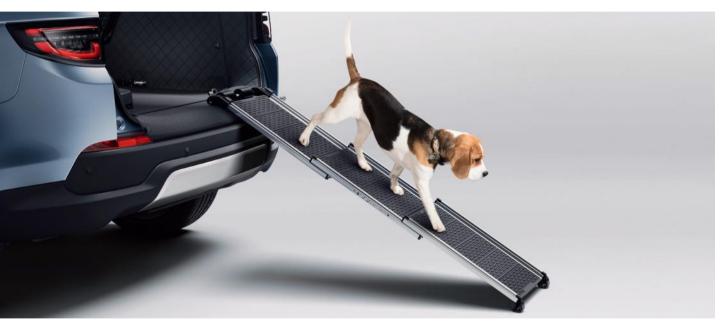

### Pet Care and Access Pack

Taking the effort out of transporting pets, this option ensures everything required is to hand to transport pets in comfort. Combines the full height luggage partition, quilted loadspace liner, pet access ramp and portable rinse system.

### Pet Access Ramp

Designed with optimal dimensions and angle, the pet access ramp assists pets into the loadspace area without the owner having to lift them, making it ideal for owners who regularly carry dogs or other pets in the loadspace area of their vehicle.