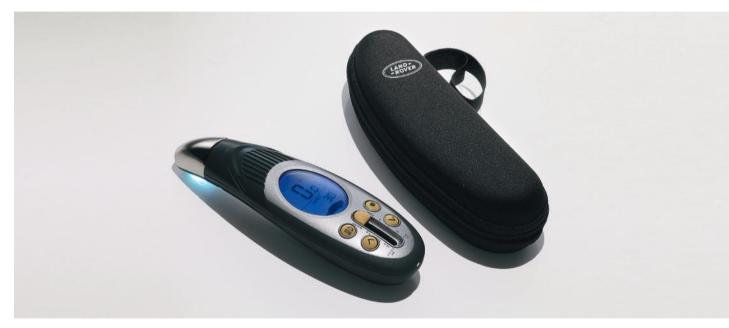

### Tyre Pressure Gauge

Digital tyre pressure gauge which stores recommended pressure and has a 360° rotating nozzle to locate tyre valve, LED light to locate tyre valve, tread depth gauge to measure tyre tread depth, measuring in psi, bar, kpa, kg/cm<sup>2</sup>. Range 0-99 psi/0-7 bar and comes complete with storage case.