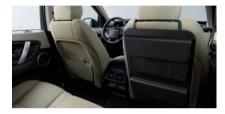

#### Seat Back Stowage - Premium Leather

Manufactured from the same premium leather offered on the vehicle, complemented with soft touch interior lining and magnetic button clasps. Provides convenient stowage solution for the rear of the front seats with multiple compartments for stowing small items.

#### Seat Back Stowage

Provides convenient stowage solution for the rear of the front seats with multiple compartments for stowing small items.

**Collapsible Luggage Organiser** Collapsible luggage organiser keeps items from shifting during transport. Can be easily folded away when not in use.