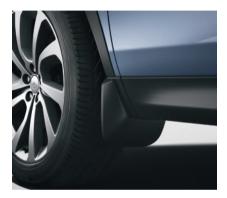

# Mudflaps - Front or Rear

Mudflaps are a popular upgrade for reducing spray and ensuring paintwork is protected from debris and dirt. Designed to complement vehicle exterior styling.