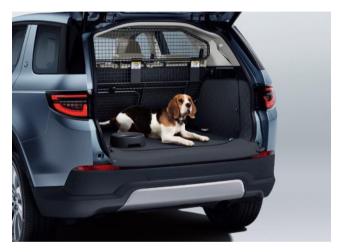

### Pet Loadspace Protection Pack

Designed to provide protection and easy cleaning of the loadspace from wet and muddy paws. Combines the quilted loadspace liner, full height luggage partition and spill resistant water bowl.

### **Quilted Loadspace Liner**

This tailored liner covers and protects all the carpeted areas of the loadspace including the floor, second row seat backs and loadspace side walls. Manufactured from a soft quilted fabric, with an integral rubber base and detachable bumper protector it is easy to wipe clean, making it ideal for owners who regularly carry dogs or other pets in the loadspace area of their vehicle.