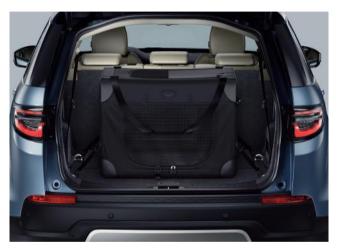

## Luggage Partition - Divider

Can be fitted to the luggage partition to separate the loadspace into two sections.

## Luggage Partition - Full Height or Half Height

Designed to prevent luggage from entering the passenger compartment. The design of the luggage partition has been optimised to second row seating featuring tilt functionality.