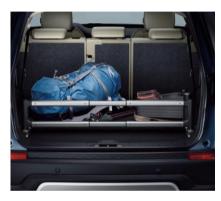

#### Loadspace Rails

Loadspace mounted rails to help increase the flexibility of loadspace stowage, also allowing the fitment of the luggage retention kit stowage system.