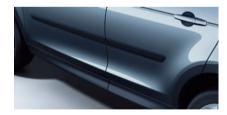

# Body Side Mouldings - Black or Bright Finish

Enhance the side of your vehicle and provide protection for your door panels from accidental damage by adjacent vehicles.