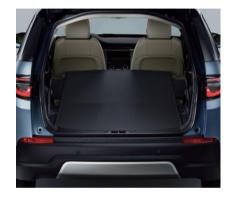

#### Loadspace Full Protection Liner

The loadspace full protection liner covers sides, roof and loadspace floor and provides full protection from wet or muddy items like boots, garden waste, or leisure equipment. When loading, the padded panel drops down and acts as a bumper protector. The liner anchors securely to the lashing eyes to keep it in place and is designed to keep bulky objects hidden from view. A side zip allows easy access to the loadspace area.

### Loadspace Reversible Carpet Mat and Liner

All-in-one premium loadspace carpet mat and double layer reversible rubber liner helps protect the rear loadspace area from general dirt. The liner can be folded out to cover the back of the second row seats when folded down. Also includes fold out bumper protector.