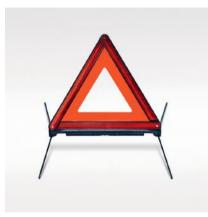

Fire Extinguisher - 1kg Dry powder fire extinguisher, supplied with mounting bracket and fitment kit.

Warning Triangle Vital in emergencies. Stows in the loadspace compartment.

**First Aid Kit** Aids in the treatment of minor cuts and grazes.