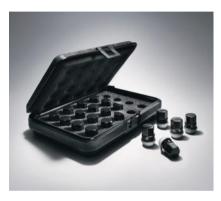

Locking Wheel Nuts - Gloss Black Finish

Manufactured to demanding safety standards, locking wheel nuts provide added security at low cost for valuable wheels and tyres. Kit includes a set of four locking wheel nuts and one key tool.