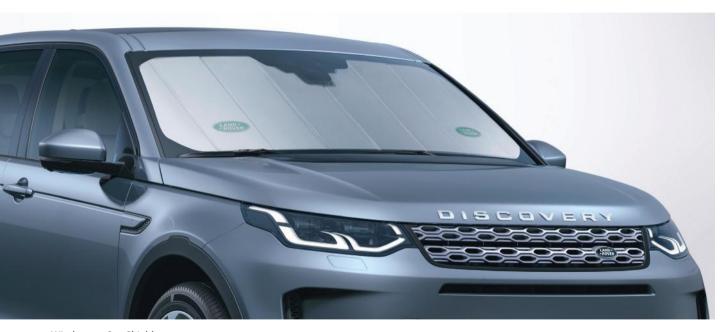

# Windscreen Sun Shield

UV windscreen sun shield reflects the sun's rays and helps to keep the vehicle interior cool in hot weather.