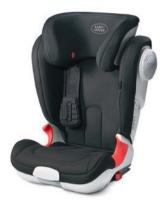

#### Child Seat - Group 0+

For babies from birth - 13kg (approximately birth to 12 - 15 months). Land Rover branded. Rearward facing on rear seat. Includes wind/ sun canopy and padded and machine washable cover. Easy, height adjustable headrest and five-point harness with one-pull adjustment. Can be installed with the vehicle's three-point seat belt or the child seat ISOFIX base. Approved to European test standard ECE R44-04.

### Child Seat - Group 1

For children from 76cm - 105cm tall (approximately 15 months to 4 years, 9kg - 22kg). Land Rover branded. Forward facing on rear seat. Padded machine washable cover. One pull, height adjustable headrest and five-point harness. Improved side impact protection. Multi-position recline system. ISOFIX fitment only. Indicators confirm the ISOFIX has been correctly installed. Approved to European test standard ECE R129/01.

### Child Seat - Group 2/3

For children 15kg - 36kg (approximately 4 to 12 years). Land Rover branded. Forward facing on rear seat. Padded machine washable cover. Height adjustable headrest and upper seat belt guides ensure correct seat belt position. Improved side protection from deep, padded side wings. Can be installed with the vehicle's threepoint seat belt or ISOFIX system. Approved to European test standard ECE R44-04.