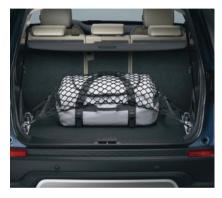

#### Loadspace Retention Net

Secure small items and luggage within loadspace. Utilises loadspace tie-down points. Includes floor net and two ratchet straps which are approximately two metres long.