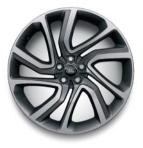

# WHEELS

Personalise your vehicle with a selection of alloy wheels featuring a wide range of contemporary and dynamic designs.

17" 5 Split-Spoke, 'Style 5073' with Satin Dark Grey Finish

17" 10 Spoke, 'Style 1005' with Satin Dark Grey Finish

18" 5 Split-Spoke, 'Style 5074' with Gloss Sparkle Silver Finish

18" 5 Split-Spoke, 'Style 5075' with Gloss Sparkle Silver Finish

18″ 5 Spoke, 'Style 5088' with Gloss Black Finish

19" 10 Spoke, 'Style 1039' with Gloss Sparkle Silver Finish

19" 10 Spoke, 'Style 1039' with Satin Dark Grey Finish

20" 5 Split-Spoke, 'Style 5076' with Gloss Sparkle Silver Finish

20" 5 Split-Spoke, 'Style 5089' with Silver Finish

20" 5 Split-Spoke, 'Style 5089' with Gloss Black Finish

20" 5 Split-Spoke, 'Style 5089' with Diamond Turned Finish

21" 5 Spoke, 'Style 5090' with Diamond Turned Finish