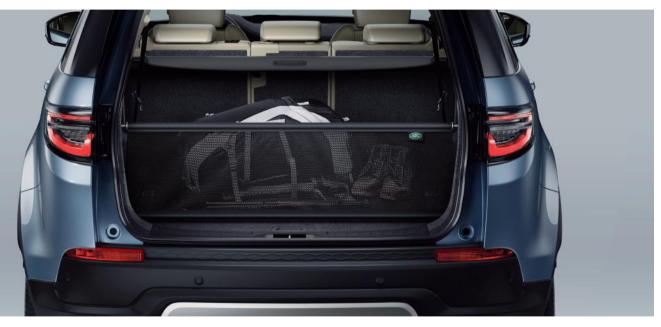

#### Aperture Retention Net

The aperture retention net prevents small items from falling out of the loadspace when the tailgate is opened and maximises packing space. Manufactured from premium lightweight materials including high grade machined aluminium to ensure robust quality.