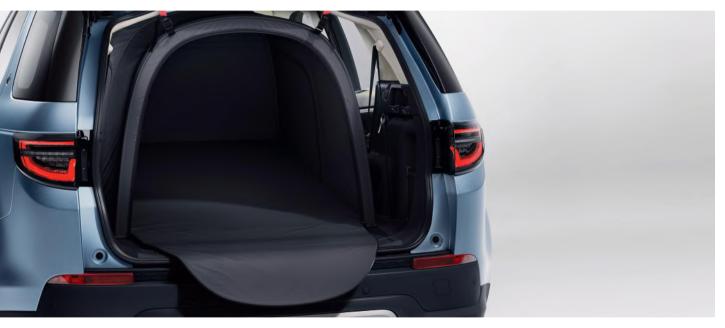

#### Loadspace Full Protection Liner

The loadspace full protection liner covers sides, roof and loadspace floor and provides full protection from wet or muddy items like boots, garden waste, or leisure equipment. When loading, the padded panel drops down and acts as a bumper protector. The liner anchors securely to the lashing eyes to keep it in place and is designed to keep bulky objects hidden from view. A side zip allows easy access to the loadspace area.