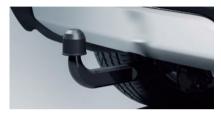

# TOWING

Towing System - Detachable Tow Bar Convenient and easy to use the detachable tow bar ensures a clean look when not in use. Maximum towing capacity 2,500kg for 5 seat.

**Towing System - Fixed Height Flanged Tow Bar** Fixed position tow bar, tows a trailer up to 2,500kg load capacity for 5 seat.

## TOWING

| PRODUCT NAME                     | DESCRIPTION                                                                                                                                                                                                                                                                                                                              |                                                                              | PART NUMBER                                                 |                                               | PRICE     |
|----------------------------------|------------------------------------------------------------------------------------------------------------------------------------------------------------------------------------------------------------------------------------------------------------------------------------------------------------------------------------------|------------------------------------------------------------------------------|-------------------------------------------------------------|-----------------------------------------------|-----------|
|                                  | Fixed position tow bar, tows a trailer up to 2,500kg load capacity. Kit includes the tow                                                                                                                                                                                                                                                 | 5 seat                                                                       | VPLCT0285<br>VPLKT0318<br>VPLCT0320<br>FN106042<br>FN106042 | LR083603<br>LR133658<br>LR143902<br>LR128932  | £1,395.00 |
|                                  | bar, towing module, module harness, PEPS link lead and towing valance.                                                                                                                                                                                                                                                                   | R-Dynamic 5 Seat                                                             | VPLCT0285<br>VPLKT0318<br>VPLCT0320<br>FN106042<br>FN106042 | LR083603<br>LR133658<br>LR143902<br>LR133665  | £1,415.00 |
| Fixed Height Flanged Tow Bar Kit | Fixed position tow bar, tows a trailer up to 2,200kg load capacity. Kit includes the tow<br>bar, towing module, module harness, PEPS link lead and towing valance.<br>Fixed position tow bar, tows a trailer up to 2,200kg load capacity. Kit includes the tow<br>bar, towing module, module harness, PEPS link lead and towing valance. | 5+2 Seat with Space<br>Saver Spare Wheel<br>AWD or 5+2 Seat FWD              | VPLCT0286<br>VPLKT0318<br>VPLCT0319<br>FN106042<br>FN106042 | LR083603<br>LR133659<br>LR143900<br>VPLCB0439 | £1,494.00 |
| rixeo neight riangeo iow bar Nit |                                                                                                                                                                                                                                                                                                                                          | R-Dynamic<br>5+2 Seat with Space<br>Saver Spare Wheel<br>AWD or 5+2 Seat FWD | VPLCT0286<br>VPLKT0318<br>VPLCT0319<br>FN106042<br>FN106042 | LR083603<br>LR133659<br>LR143900<br>VPLCB0440 | £1,510.00 |
|                                  |                                                                                                                                                                                                                                                                                                                                          | 5+2 Seat without Spare<br>Wheel AWD                                          | VPLCT0285<br>VPLKT0318<br>VPLCT0319<br>FN106042<br>FN106042 | LR083603<br>LR133658<br>LR143900<br>LR128932  | £1,438.00 |
|                                  |                                                                                                                                                                                                                                                                                                                                          | R-Dynamic, 5+2 Seat<br>without Spare Wheel<br>AWD                            | VPLCT0285<br>VPLKT0318<br>VPLCT0319<br>FN106042<br>FN106042 | LR083603<br>LR133658<br>LR143900<br>LR133665  | £1,458.00 |
|                                  | Convenient and easy to use, the detachable tow bar ensures a clean look when not<br>in use. Maximum towing capacity 2,500kg. Kit includes the tow bar, towing module,<br>module harness, PEPS link lead and towing valance.                                                                                                              | 5 seat                                                                       | VPLCT0283<br>VPLKT0318<br>VPLCT0320<br>FN106042<br>FN106042 | LR083603<br>LR133658<br>LR143902<br>LR128932  | £1,487.00 |
| Detachable Tow Bar Kit           |                                                                                                                                                                                                                                                                                                                                          | R-Dynamic 5 Seat                                                             | VPLCT0283<br>VPLKT0318<br>VPLCT0320<br>FN106042<br>FN106042 | LR083603<br>LR133658<br>LR143902<br>LR133665  | £1,507.00 |