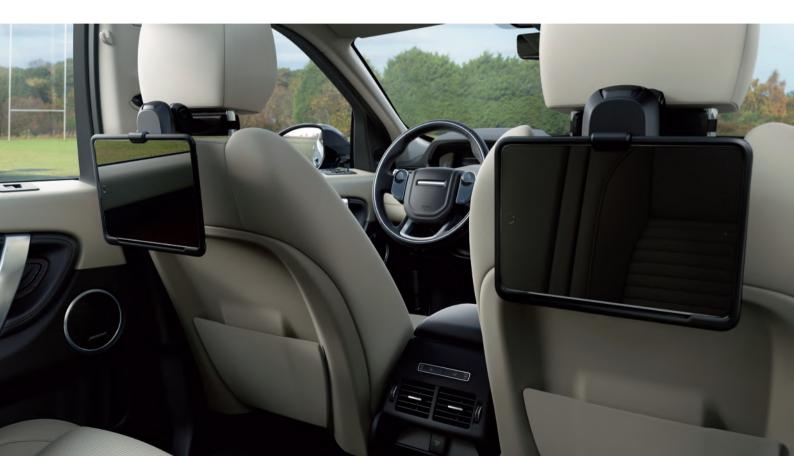

#### Click and Play\*

This removable tablet holder attachment can easily be positioned at multiple angles for in-cabin comfort and rear entertainment.