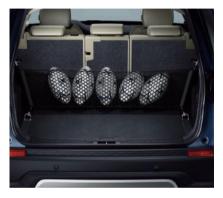

Loadspace Net - Rear Seat

Luggage net stows smaller items neatly and safely. Secured to rear of second row seating.

Loadspace Net - Side

Keep smaller items safely stowed away - but easy to find - with a loadspace side net.