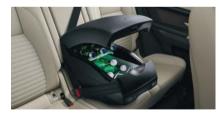

#### Child Seat - Group 0+

For babies from birth - 13kg (approximately birth to 12 - 15 months). Land Rover branded. Rearward facing on rear seat. Includes wind/ sun canopy and padded and machine washable cover. Easy, height adjustable headrest and five-point harness with one-pull adjustment. Can be installed with the vehicle's three-point seat belt or the child seat ISOFIX base. Approved to European test standard ECE R44-04.

### Child Seat - Group 1

For children from 76cm - 105cm tall (approximately 15 months to 4 years, 9kg - 22kg). Land Rover branded. Forward facing on rear seat. Padded machine washable cover. One pull, height adjustable headrest and five-point harness. Improved side impact protection. Multi-position recline system. ISOFIX fitment only. Indicators confirm the ISOFIX has been correctly installed. Approved to European test standard ECE R129/01.

### Child Seat - Group 2/3

For children 15kg - 36kg (approximately 4 to 12 years). Land Rover branded. Forward facing on rear seat. Padded machine washable cover. Height adjustable headrest and upper seat belt guides ensure correct seat belt position. Improved side protection from deep, padded side wings. Can be installed with the vehicle's threepoint seat belt or ISOFIX system. Approved to European test standard ECE R44-04.