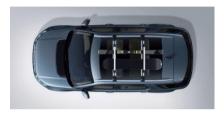

### Roof Rails - Black or Silver Finish

Roof rails facilitate fitment of cross bars for roof carrying. Pre-set positioning points ensure cross bars are fixed in optimum position for weight distribution and dynamics. Fitted maximum load capacity is 75kg.

# Cross Bars

Elegant, durable Bright finish aluminium cross bars, with T-track design which utilises the full length of the bars, providing space to mount multiple accessories. Aerodynamic profile minimises drag and wind noise.