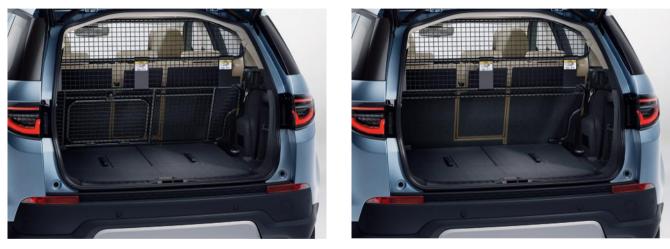

## Luggage Partition - Divider

Can be fitted to the luggage partition to separate the loadspace into two sections.

## Luggage Partition - Full Height or Half Height

Designed to prevent luggage from entering the passenger compartment. The design of the luggage partition has been optimised to second row seating featuring tilt functionality.