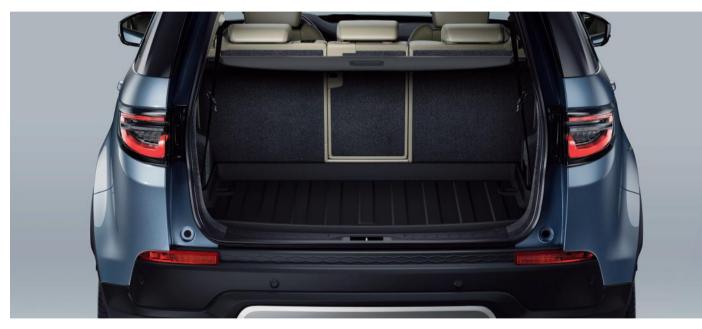

## Loadspace Liner Tray

Semi-rigid waterproof loadspace liner tray with a raised lip on three sides to protect loadspace floor and side wall carpets from dirt or wet equipment.