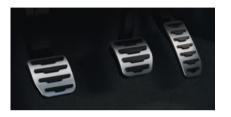

### Sport Pedal Covers - Automatic or Manual

Stainless steel Bright finish sport pedal covers are easy to fit and feature hidden fixings for a clean finish.

Sill Treadplates - Bright Finish Bright finish treadplates add style to the vehicle and protect the sill trim from scuffs and scrapes.