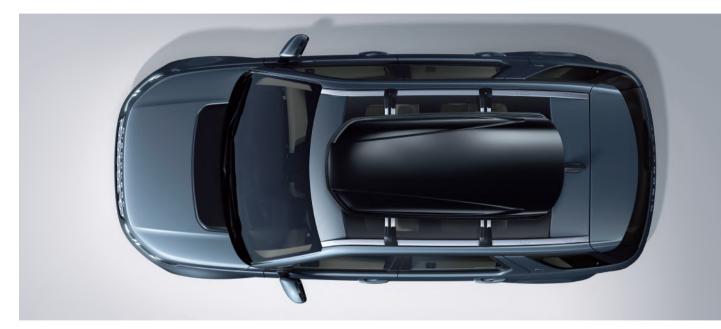

## Luggage Roof Box

Roof mounted luggage box with Gloss Black finish. Opens from both sides and is lockable for security. Includes power-grip mounting for easy and quick fixing to the cross bars. Maximum payload 75kg.

## CARRYING

| PRODUCT NAME                    | DESCRIPTION                                                                                                                                                                                                                                                                                                                                                                                                                                                                                                                                                                                                                                                                                                                                                                                                                                                                                  |                                 |                                                                                                                         | PART NUMBER | PRICE   |
|---------------------------------|----------------------------------------------------------------------------------------------------------------------------------------------------------------------------------------------------------------------------------------------------------------------------------------------------------------------------------------------------------------------------------------------------------------------------------------------------------------------------------------------------------------------------------------------------------------------------------------------------------------------------------------------------------------------------------------------------------------------------------------------------------------------------------------------------------------------------------------------------------------------------------------------|---------------------------------|-------------------------------------------------------------------------------------------------------------------------|-------------|---------|
|                                 | Roof rails facilitate fitment of cross bars for roof carrying. Pre-set positioning points<br>ensure cross bars are fixed in optimum position for weight distribution and dynamics.                                                                                                                                                                                                                                                                                                                                                                                                                                                                                                                                                                                                                                                                                                           | Fixed roof<br>Black finish      | Vehicles with a fixed roof<br>require separate ditch<br>finishers, colour matched                                       | VPLCR0132   | £671.00 |
| Roof Rails                      |                                                                                                                                                                                                                                                                                                                                                                                                                                                                                                                                                                                                                                                                                                                                                                                                                                                                                              | Fixed roof<br>Silver finish     | <ul> <li>to the rails. Black finish roof<br/>rails - VPLCR0134 and Silver<br/>finish roof rails - VPLCR0135.</li> </ul> | VPLCR0133   | £601.00 |
|                                 | Maximum payload is 75kg**1.                                                                                                                                                                                                                                                                                                                                                                                                                                                                                                                                                                                                                                                                                                                                                                                                                                                                  | Panoramic roof<br>Black finish  |                                                                                                                         | VPLCR0136   | £623.00 |
|                                 |                                                                                                                                                                                                                                                                                                                                                                                                                                                                                                                                                                                                                                                                                                                                                                                                                                                                                              | Panoramic roof<br>Silver finish |                                                                                                                         | VPLCR0137   | £560.00 |
|                                 | Vehicles with a fixed roof require separate roof rail ditch finishers, colour matched                                                                                                                                                                                                                                                                                                                                                                                                                                                                                                                                                                                                                                                                                                                                                                                                        | Fixed roof<br>Black             | VPLCR0134                                                                                                               | £239.00     |         |
| Roof Rail Ditch Finishers       | to the rails.                                                                                                                                                                                                                                                                                                                                                                                                                                                                                                                                                                                                                                                                                                                                                                                                                                                                                | Fixed roof<br>Silver            |                                                                                                                         | VPLCR0135   | £239.00 |
| Cross Bars                      | Elegant, durable Bright finish aluminium cross bars, with T-track design which<br>utilises the full length of the bars, providing space to mount multiple accessories.<br>Aerodynamic profile minimises drag and wind noise.                                                                                                                                                                                                                                                                                                                                                                                                                                                                                                                                                                                                                                                                 |                                 | Roof rails required for fitment.                                                                                        | VPLCR0131   | £310.00 |
| Cross Bar Lashing Eye Kit       | The lashing eye kit provides a flexible mounting solution for use with the T-slots on<br>cross bars and roof rails.                                                                                                                                                                                                                                                                                                                                                                                                                                                                                                                                                                                                                                                                                                                                                                          |                                 | Requires cross bars.                                                                                                    | VUB503160   | £117.00 |
| Luggage Carrier*                | Flexible rack system to facilitate roof carrying.                                                                                                                                                                                                                                                                                                                                                                                                                                                                                                                                                                                                                                                                                                                                                                                                                                            |                                 |                                                                                                                         | VPLRR0159   | £463.00 |
| Luggage Roof Box*               | Roof mounted storage box with sleek, aerodynamic design to help minimise drag<br>and wind noise. Manufactured from premium materials for elegant appearance,<br>with Gloss Black finish and durability in harsh environments. The dual-side opening<br>feature allows the roof box to be opened from both sides for convenience. The<br>power-click, quick-mount system with integrated torque indicator allows for fast and<br>secure fitment using one hand only. The roof box is lockable for security. The central<br>safety locking system ensures that the key can only be removed from the lock when<br>all locking points are securely closed. The roof box is IUV approved and meets City<br>Crash test requirements. External dimensions: 1,704mm long, 861mm wide, 448mm<br>high. Volume 400 litres. Box weight 17.5kg. The maximum carrying capacity of the<br>roof box is 75kg. |                                 |                                                                                                                         | VPLZR0191   | £527.00 |
| Aqua Sports Carrier*            | Carries a sailboard, canoe or kayak. Includes lockable multi-purpose holder to carry<br>oars or paddles. Tilts to facilitate loading/unloading. Features lockable straps and<br>rubber supports to maintain optimum weight distribution whilst protecting the kayak<br>and vehicle from scratches/scuffs. Maximum load capacity 45kg**.                                                                                                                                                                                                                                                                                                                                                                                                                                                                                                                                                      |                                 |                                                                                                                         | VPLGR0107   | £327.00 |
| Aqua Sports Carrier - 2 Kayaks* | Carries two kayaks or canoes. Also suitable for transporting crafts such as small boats.<br>T-track adaptor and adjustable 275cm strap included.                                                                                                                                                                                                                                                                                                                                                                                                                                                                                                                                                                                                                                                                                                                                             |                                 |                                                                                                                         | VPLWR0099   | £96.00  |