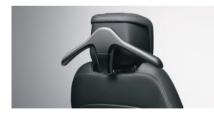

### **Click and Hang**

This removable coat hanger allows shirts or jackets to be kept crease-free whilst transporting. Also includes an integral hook for use outside the vehicle.