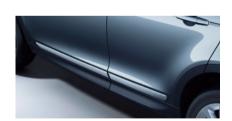

# Body Side Mouldings - Black or Bright Finish

Enhance the side of your vehicle and provide protection for your door panels from accidental damage by adjacent vehicles.