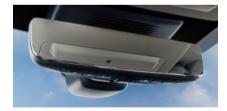

#### Garage Door Opener (HomeLink\*)

The HomeLink<sup>\*</sup> System is a universal transmitter fitted to the underside of the interior rear view mirror. This transmitter can be programmed to operate up to three home or office wireless controlled systems, such as garage doors, automatic gates, or security lighting.