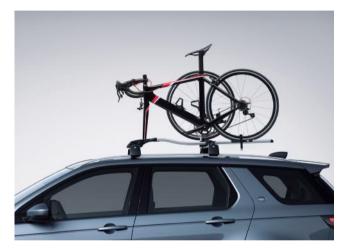

### **Tow Bar Mounted Bike Carrier**

The tow bar mounted bike carrier features a one hand, quick attach/release tow bar coupling mechanism and can be tilted away from the vehicle, by use of a foot pedal, to allow easy access into the rear tailgate. The tailgate can be opened with carrier in deployed/folded position. Manufactured from aluminium and other lightweight materials, the bike carrier also features a rear lighting and licence plate mount and it is lockable for security. The carrier has a folding/sliding mechanism to allow ease of stowage when not in use. A holder and ratchet function ensure bicycles are safely secured. Maximum load capacity 40kg for 2 bike carrier and 51kg for 3 bike carrier (maximum 20kg per bike).

### Fork Mounted Bike Carrier

Roof mounted bike carrier provides a simple and secure fitting with the bicycle front wheel removed, ideally suited to lightweight bicycles and 'racing' wheels. A separate carrier is included for the front wheel. Easy to fit, lockable bike carrier which carries one bicycle per bike.

# Wheel Mounted Bike Carrier

Roof mounted, lockable bike carrier designed for holding a single bike, up to 20 kg.

# CARRYING (CONTINUED)

| PRODUCT NAME                 | DESCRIPTION                                                                                                                                                                                                                                                                                                                                                                                   |                                                                                                |                                                                                                                                    | PART NUMBER | PRICE   |
|------------------------------|-----------------------------------------------------------------------------------------------------------------------------------------------------------------------------------------------------------------------------------------------------------------------------------------------------------------------------------------------------------------------------------------------|------------------------------------------------------------------------------------------------|------------------------------------------------------------------------------------------------------------------------------------|-------------|---------|
| Ski/Snowboard Carrier*       | Carries four pairs of skis or two snowboards and incorporates slider rails for easy<br>loading, is also lockable for security. Maximum payload 36kg**.                                                                                                                                                                                                                                        |                                                                                                |                                                                                                                                    | VPLZR0187   | £254.00 |
| Ski Bag                      | The Land Rover padded ski/snowboard bag carries up to two pairs of skis and<br>poles up to 180cm long. It is manufactured from durable 600D polyester and<br>features removable shoulder straps.                                                                                                                                                                                              |                                                                                                |                                                                                                                                    | VPLGS0166   | £131.00 |
| Ratchet Strap                | Useful nylon ratchet strap for securing items to the cross bars or luggage carrier when<br>roof carrying. Five metres long, 20mm wide and supplied individually.                                                                                                                                                                                                                              |                                                                                                |                                                                                                                                    | CAR500010   | £5.00   |
| Fork Mounted Bike Carrier*   | Roof mounted bike carrier provides a simple and secure fitting with the bicycle front<br>wheel removed, ideally suited to lightweight bicycles and 'racing' wheels. A separate<br>carrier is included for the front wheel. Easy to fit, lockable bike carrier which carries<br>one bicycle per holder. A maximum of two holders can be fitted.                                                |                                                                                                | Carrier is not compatible<br>with mountain bike front<br>forks featuring 15mm<br>diameter akes, 20mm fork<br>axles are compatible. | VPLWR0101   | £269.00 |
| Wheel Mounted Bike Carrier*  | Roof mounted, lockable bike carrier designed for holding a single bike, up to 20kg.                                                                                                                                                                                                                                                                                                           |                                                                                                | Roof rails and cross bars<br>will accommodate two<br>bike carriers.                                                                | VPLZR0186   | £163.00 |
| Tow Bar Mounted Bike Carrier | The tow bar mounted bike carrier features a one hand, quick attach/release tow bar<br>coupling mechanism and can be tilted away from the vehicle, by use of a foot pedal,<br>to allow easy access into the rear tailgate. The tailgate can be opened with carrier<br>in deployed/folded position. Manufactured from aluminium and other lightweight                                           | 2 bike VPLYR0183<br>Requires 50mm tow hitch and<br>13 pin tow electrics for fitment. VPLYR0185 | VPLYR0183                                                                                                                          | £636.00     |         |
|                              | materials, the bike carrier also features a rear lighting and licence plate mount and<br>it is lockable for security. The carrier has a folding/sliding mechanism to allow ease<br>of stowage when not in use. A holder and ratchet function ensure bicycles are safely<br>secured. Maximum load capacity 40kg for for 2 bike carrier and 51kg for 3 bike<br>carrier (maximum 20kg per bike). |                                                                                                | VPLYR0185                                                                                                                          | £760.00     |         |