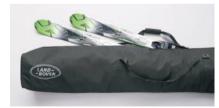

### Ski Bag

The Land Rover padded ski/snowboard bag carries up to two pairs of skis and poles up to 180cm long. It is manufactured from durable 600D polyester and features removable shoulder straps.

# CARRYING (CONTINUED)

| PRODUCT NAME                 | DESCRIPTION                                                                                                                                                                                                                                                                                                                                                                                   |                                                                                                |                                                                                                                                    | PART NUMBER | PRICE   |
|------------------------------|-----------------------------------------------------------------------------------------------------------------------------------------------------------------------------------------------------------------------------------------------------------------------------------------------------------------------------------------------------------------------------------------------|------------------------------------------------------------------------------------------------|------------------------------------------------------------------------------------------------------------------------------------|-------------|---------|
| Ski/Snowboard Carrier*       | Carries four pairs of skis or two snowboards and incorporates slider rails for easy<br>loading, is also lockable for security. Maximum payload 36kg**.                                                                                                                                                                                                                                        |                                                                                                |                                                                                                                                    | VPLZR0187   | £254.00 |
| Ski Bag                      | The Land Rover padded ski/snowboard bag carries up to two pairs of skis and<br>poles up to 180cm long. It is manufactured from durable 600D polyester and<br>features removable shoulder straps.                                                                                                                                                                                              |                                                                                                |                                                                                                                                    | VPLGS0166   | £131.00 |
| Ratchet Strap                | Useful nylon ratchet strap for securing items to the cross bars or luggage carrier when<br>roof carrying. Five metres long, 20mm wide and supplied individually.                                                                                                                                                                                                                              |                                                                                                |                                                                                                                                    | CAR500010   | £5.00   |
| Fork Mounted Bike Carrier*   | Roof mounted bike carrier provides a simple and secure fitting with the bicycle front<br>wheel removed, ideally suited to lightweight bicycles and 'racing' wheels. A separate<br>carrier is included for the front wheel. Easy to fit, lockable bike carrier which carries<br>one bicycle per holder. A maximum of two holders can be fitted.                                                |                                                                                                | Carrier is not compatible<br>with mountain bike front<br>forks featuring 15mm<br>diameter akes, 20mm fork<br>axles are compatible. | VPLWR0101   | £269.00 |
| Wheel Mounted Bike Carrier*  | Roof mounted, lockable bike carrier designed for holding a single bike, up to 20kg.                                                                                                                                                                                                                                                                                                           |                                                                                                | Roof rails and cross bars<br>will accommodate two<br>bike carriers.                                                                | VPLZR0186   | £163.00 |
| Tow Bar Mounted Bike Carrier | The tow bar mounted bike carrier features a one hand, quick attach/release tow bar<br>coupling mechanism and can be tilted away from the vehicle, by use of a foot pedal,<br>to allow easy access into the rear tailgate. The tailgate can be opened with carrier<br>in deployed/folded position. Manufactured from aluminium and other lightweight                                           | 2 bike VPLYR0183<br>Requires 50mm tow hitch and<br>13 pin tow electrics for fitment. VPLYR0185 | VPLYR0183                                                                                                                          | £636.00     |         |
|                              | materials, the bike carrier also features a rear lighting and licence plate mount and<br>it is lockable for security. The carrier has a folding/sliding mechanism to allow ease<br>of stowage when not in use. A holder and ratchet function ensure bicycles are safely<br>secured. Maximum load capacity 40kg for for 2 bike carrier and 51kg for 3 bike<br>carrier (maximum 20kg per bike). |                                                                                                | VPLYR0185                                                                                                                          | £760.00     |         |