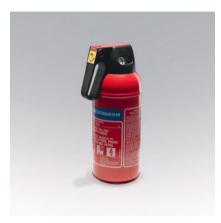

Fire Extinguisher - 1kg Dry powder fire extinguisher, supplied with mounting bracket and fitment kit.

Warning Triangle Vital in emergencies. Stows in the loadspace compartment.

**First Aid Kit** Aids in the treatment of minor cuts and grazes.