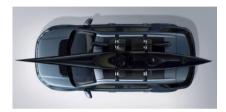

## Luggage Roof Box

Roof mounted luggage box with Gloss Black finish. Opens from both sides and is lockable for security. Includes power-grip mounting for easy and quick fixing to the cross bars. Maximum payload 75kg.

## CARRYING

| PRODUCT NAME                    | DESCRIPTION                                                                                                                                                                                                                                                                                                                                                                                                                                                                                                                                                                                                                                                                                                                                                                                                                                                                                  |                                 |                                                                                                                         | PART NUMBER | PRICE   |
|---------------------------------|----------------------------------------------------------------------------------------------------------------------------------------------------------------------------------------------------------------------------------------------------------------------------------------------------------------------------------------------------------------------------------------------------------------------------------------------------------------------------------------------------------------------------------------------------------------------------------------------------------------------------------------------------------------------------------------------------------------------------------------------------------------------------------------------------------------------------------------------------------------------------------------------|---------------------------------|-------------------------------------------------------------------------------------------------------------------------|-------------|---------|
|                                 | Roof rails facilitate fitment of cross bars for roof carrying. Pre-set positioning points<br>ensure cross bars are fixed in optimum position for weight distribution and dynamics.                                                                                                                                                                                                                                                                                                                                                                                                                                                                                                                                                                                                                                                                                                           | Fixed roof<br>Black finish      | Vehicles with a fixed roof<br>require separate ditch<br>finishers, colour matched                                       | VPLCR0132   | £671.00 |
| Roof Rails                      |                                                                                                                                                                                                                                                                                                                                                                                                                                                                                                                                                                                                                                                                                                                                                                                                                                                                                              | Fixed roof<br>Silver finish     | <ul> <li>to the rails. Black finish roof<br/>rails - VPLCR0134 and Silver<br/>finish roof rails - VPLCR0135.</li> </ul> | VPLCR0133   | £601.00 |
|                                 | Maximum payload is 75kg**1.                                                                                                                                                                                                                                                                                                                                                                                                                                                                                                                                                                                                                                                                                                                                                                                                                                                                  | Panoramic roof<br>Black finish  |                                                                                                                         | VPLCR0136   | £623.00 |
|                                 |                                                                                                                                                                                                                                                                                                                                                                                                                                                                                                                                                                                                                                                                                                                                                                                                                                                                                              | Panoramic roof<br>Silver finish |                                                                                                                         | VPLCR0137   | £560.00 |
|                                 | Vehicles with a fixed roof require separate roof rail ditch finishers, colour matched                                                                                                                                                                                                                                                                                                                                                                                                                                                                                                                                                                                                                                                                                                                                                                                                        | Fixed roof<br>Black             | VPLCR0134                                                                                                               | £239.00     |         |
| Roof Rail Ditch Finishers       | to the rails.                                                                                                                                                                                                                                                                                                                                                                                                                                                                                                                                                                                                                                                                                                                                                                                                                                                                                | Fixed roof<br>Silver            |                                                                                                                         | VPLCR0135   | £239.00 |
| Cross Bars                      | Elegant, durable Bright finish aluminium cross bars, with T-track design which<br>utilises the full length of the bars, providing space to mount multiple accessories.<br>Aerodynamic profile minimises drag and wind noise.                                                                                                                                                                                                                                                                                                                                                                                                                                                                                                                                                                                                                                                                 |                                 | Roof rails required for fitment.                                                                                        | VPLCR0131   | £310.00 |
| Cross Bar Lashing Eye Kit       | The lashing eye kit provides a flexible mounting solution for use with the T-slots on<br>cross bars and roof rails.                                                                                                                                                                                                                                                                                                                                                                                                                                                                                                                                                                                                                                                                                                                                                                          |                                 | Requires cross bars.                                                                                                    | VUB503160   | £117.00 |
| Luggage Carrier*                | Flexible rack system to facilitate roof carrying.                                                                                                                                                                                                                                                                                                                                                                                                                                                                                                                                                                                                                                                                                                                                                                                                                                            |                                 |                                                                                                                         | VPLRR0159   | £463.00 |
| Luggage Roof Box*               | Roof mounted storage box with sleek, aerodynamic design to help minimise drag<br>and wind noise. Manufactured from premium materials for elegant appearance,<br>with Gloss Black finish and durability in harsh environments. The dual-side opening<br>feature allows the roof box to be opened from both sides for convenience. The<br>power-click, quick-mount system with integrated torque indicator allows for fast and<br>secure fitment using one hand only. The roof box is lockable for security. The central<br>safety locking system ensures that the key can only be removed from the lock when<br>all locking points are securely closed. The roof box is IUV approved and meets City<br>Crash test requirements. External dimensions: 1,704mm long, 861mm wide, 448mm<br>high. Volume 400 litres. Box weight 17.5kg. The maximum carrying capacity of the<br>roof box is 75kg. |                                 |                                                                                                                         | VPLZR0191   | £527.00 |
| Aqua Sports Carrier*            | Carries a sailboard, canoe or kayak. Includes lockable multi-purpose holder to carry<br>oars or paddles. Tilts to facilitate loading/unloading. Features lockable straps and<br>rubber supports to maintain optimum weight distribution whilst protecting the kayak<br>and vehicle from scratches/scuffs. Maximum load capacity 45kg**.                                                                                                                                                                                                                                                                                                                                                                                                                                                                                                                                                      |                                 |                                                                                                                         | VPLGR0107   | £327.00 |
| Aqua Sports Carrier - 2 Kayaks* | Carries two kayaks or canoes. Also suitable for transporting crafts such as small boats.<br>T-track adaptor and adjustable 275cm strap included.                                                                                                                                                                                                                                                                                                                                                                                                                                                                                                                                                                                                                                                                                                                                             |                                 |                                                                                                                         | VPLWR0099   | £96.00  |