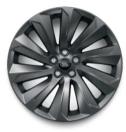

# WHEELS

Personalise your vehicle with a selection of alloy wheels featuring a wide range of contemporary and dynamic designs.

17" 5 Split-Spoke, 'Style 5073' with Satin Dark Grey Finish

17" 10 Spoke, 'Style 1005' with Satin Dark Grey Finish

18" 5 Split-Spoke, 'Style 5074' with Gloss Sparkle Silver Finish

18" 5 Split-Spoke, 'Style 5075' with Gloss Sparkle Silver Finish

18″ 5 Spoke, 'Style 5088' with Gloss Black Finish

19" 10 Spoke, 'Style 1039' with Gloss Sparkle Silver Finish

19" 10 Spoke, 'Style 1039' with Satin Dark Grey Finish

20" 5 Split-Spoke, 'Style 5076' with Gloss Sparkle Silver Finish

20" 5 Split-Spoke, 'Style 5089' with Silver Finish

20" 5 Split-Spoke, 'Style 5089' with Gloss Black Finish

20" 5 Split-Spoke, 'Style 5089' with Diamond Turned Finish

21" 5 Spoke, 'Style 5090' with Diamond Turned Finish