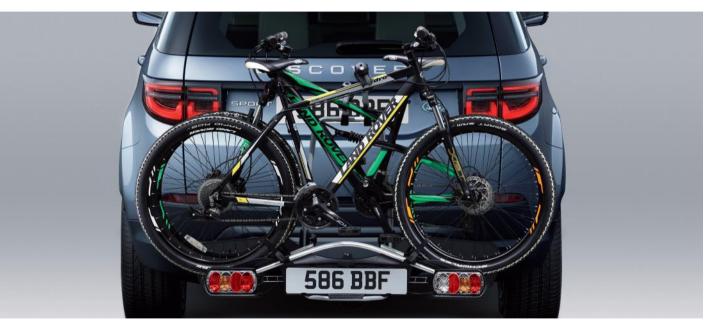

### **Tow Bar Mounted Bike Carrier**

The tow bar mounted bike carrier features a one hand, quick attach/release tow bar coupling mechanism and can be tilted away from the vehicle, by use of a foot pedal, to allow easy access into the rear tailgate. The tailgate can be opened with carrier in deployed/folded position. Manufactured from aluminium and other lightweight materials, the bike carrier also features a rear lighting and licence plate mount and it is lockable for security. The carrier has a folding/sliding mechanism to allow ease of stowage when not in use. A holder and ratchet function ensure bicycles are safely secured. Maximum load capacity 40kg for 2 bike carrier and 51kg for 3 bike carrier (maximum 20kg per bike).

# CARRYING (CONTINUED)

| PRODUCT NAME                 | DESCRIPTION                                                                                                                                                                                                                                                                                                                                                                                   |                                                                                                |                                                                                                                                    | PART NUMBER | PRICE   |
|------------------------------|-----------------------------------------------------------------------------------------------------------------------------------------------------------------------------------------------------------------------------------------------------------------------------------------------------------------------------------------------------------------------------------------------|------------------------------------------------------------------------------------------------|------------------------------------------------------------------------------------------------------------------------------------|-------------|---------|
| Ski/Snowboard Carrier*       | Carries four pairs of skis or two snowboards and incorporates slider rails for easy<br>loading, is also lockable for security. Maximum payload 36kg**.                                                                                                                                                                                                                                        |                                                                                                |                                                                                                                                    | VPLZR0187   | £254.00 |
| Ski Bag                      | The Land Rover padded ski/snowboard bag carries up to two pairs of skis and<br>poles up to 180cm long. It is manufactured from durable 600D polyester and<br>features removable shoulder straps.                                                                                                                                                                                              |                                                                                                |                                                                                                                                    | VPLGS0166   | £131.00 |
| Ratchet Strap                | Useful nylon ratchet strap for securing items to the cross bars or luggage carrier when<br>roof carrying. Five metres long, 20mm wide and supplied individually.                                                                                                                                                                                                                              |                                                                                                |                                                                                                                                    | CAR500010   | £5.00   |
| Fork Mounted Bike Carrier*   | Roof mounted bike carrier provides a simple and secure fitting with the bicycle front<br>wheel removed, ideally suited to lightweight bicycles and 'racing' wheels. A separate<br>carrier is included for the front wheel. Easy to fit, lockable bike carrier which carries<br>one bicycle per holder. A maximum of two holders can be fitted.                                                |                                                                                                | Carrier is not compatible<br>with mountain bike front<br>forks featuring 15mm<br>diameter akes, 20mm fork<br>axles are compatible. | VPLWR0101   | £269.00 |
| Wheel Mounted Bike Carrier*  | Roof mounted, lockable bike carrier designed for holding a single bike, up to 20kg.                                                                                                                                                                                                                                                                                                           |                                                                                                | Roof rails and cross bars<br>will accommodate two<br>bike carriers.                                                                | VPLZR0186   | £163.00 |
| Tow Bar Mounted Bike Carrier | The tow bar mounted bike carrier features a one hand, quick attach/release tow bar<br>coupling mechanism and can be tilted away from the vehicle, by use of a foot pedal,<br>to allow easy access into the rear tailgate. The tailgate can be opened with carrier<br>in deployed/folded position. Manufactured from aluminium and other lightweight                                           | 2 bike VPLYR0183<br>Requires 50mm tow hitch and<br>13 pin tow electrics for fitment. VPLYR0185 | VPLYR0183                                                                                                                          | £636.00     |         |
|                              | materials, the bike carrier also features a rear lighting and licence plate mount and<br>it is lockable for security. The carrier has a folding/sliding mechanism to allow ease<br>of stowage when not in use. A holder and ratchet function ensure bicycles are safely<br>secured. Maximum load capacity 40kg for for 2 bike carrier and 51kg for 3 bike<br>carrier (maximum 20kg per bike). |                                                                                                | VPLYR0185                                                                                                                          | £760.00     |         |