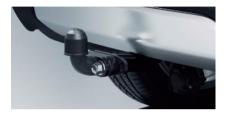

# TOWING

Towing System - Detachable Tow Bar Convenient and easy to use the detachable tow bar ensures a clean look when not in use. Maximum towing capacity 2,500kg for 5 seat.

**Towing System - Fixed Height Flanged Tow Bar** Fixed position tow bar, tows a trailer up to 2,500kg load capacity for 5 seat.

## TOWING

| PRODUCT NAME                     | DESCRIPTION                                                                                                                                                                                                                                                                                                                              |                                                                              | PART NUMBER                                                 |                                               | PRICE     |
|----------------------------------|------------------------------------------------------------------------------------------------------------------------------------------------------------------------------------------------------------------------------------------------------------------------------------------------------------------------------------------|------------------------------------------------------------------------------|-------------------------------------------------------------|-----------------------------------------------|-----------|
|                                  | Fixed position tow bar, tows a trailer up to 2,500kg load capacity. Kit includes the tow                                                                                                                                                                                                                                                 | 5 seat                                                                       | VPLCT0285<br>VPLKT0318<br>VPLCT0320<br>FN106042<br>FN106042 | LR083603<br>LR133658<br>LR143902<br>LR128932  | £1,395.00 |
|                                  | bar, towing module, module harness, PEPS link lead and towing valance.                                                                                                                                                                                                                                                                   | R-Dynamic 5 Seat                                                             | VPLCT0285<br>VPLKT0318<br>VPLCT0320<br>FN106042<br>FN106042 | LR083603<br>LR133658<br>LR143902<br>LR133665  | £1,415.00 |
| Fixed Height Flanged Tow Bar Kit | Fixed position tow bar, tows a trailer up to 2,200kg load capacity. Kit includes the tow<br>bar, towing module, module harness, PEPS link lead and towing valance.<br>Fixed position tow bar, tows a trailer up to 2,200kg load capacity. Kit includes the tow<br>bar, towing module, module harness, PEPS link lead and towing valance. | 5+2 Seat with Space<br>Saver Spare Wheel<br>AWD or 5+2 Seat FWD              | VPLCT0286<br>VPLKT0318<br>VPLCT0319<br>FN106042<br>FN106042 | LR083603<br>LR133659<br>LR143900<br>VPLCB0439 | £1,494.00 |
| rixeo neight riangeo iow bar Nit |                                                                                                                                                                                                                                                                                                                                          | R-Dynamic<br>5+2 Seat with Space<br>Saver Spare Wheel<br>AWD or 5+2 Seat FWD | VPLCT0286<br>VPLKT0318<br>VPLCT0319<br>FN106042<br>FN106042 | LR083603<br>LR133659<br>LR143900<br>VPLCB0440 | £1,510.00 |
|                                  |                                                                                                                                                                                                                                                                                                                                          | 5+2 Seat without Spare<br>Wheel AWD                                          | VPLCT0285<br>VPLKT0318<br>VPLCT0319<br>FN106042<br>FN106042 | LR083603<br>LR133658<br>LR143900<br>LR128932  | £1,438.00 |
|                                  |                                                                                                                                                                                                                                                                                                                                          | R-Dynamic, 5+2 Seat<br>without Spare Wheel<br>AWD                            | VPLCT0285<br>VPLKT0318<br>VPLCT0319<br>FN106042<br>FN106042 | LR083603<br>LR133658<br>LR143900<br>LR133665  | £1,458.00 |
|                                  | Convenient and easy to use, the detachable tow bar ensures a clean look when not<br>in use. Maximum towing capacity 2,500kg. Kit includes the tow bar, towing module,<br>module harness, PEPS link lead and towing valance.                                                                                                              | 5 seat                                                                       | VPLCT0283<br>VPLKT0318<br>VPLCT0320<br>FN106042<br>FN106042 | LR083603<br>LR133658<br>LR143902<br>LR128932  | £1,487.00 |
| Detachable Tow Bar Kit           |                                                                                                                                                                                                                                                                                                                                          | R-Dynamic 5 Seat                                                             | VPLCT0283<br>VPLKT0318<br>VPLCT0320<br>FN106042<br>FN106042 | LR083603<br>LR133658<br>LR143902<br>LR133665  | £1,507.00 |