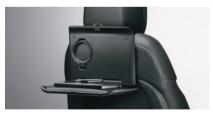

#### **Click and Work**

This folding table offers the rear passengers a practical surface from which to work, particularly useful on long journeys. It also has a cup holder and is height and angle adjustable for in-cabin comfort.