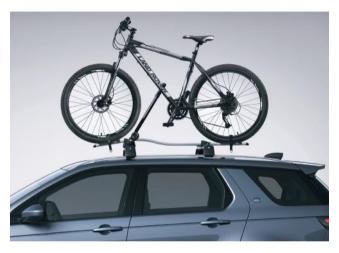

### Fork Mounted Bike Carrier

Roof mounted bike carrier provides a simple and secure fitting with the bicycle front wheel removed, ideally suited to lightweight bicycles and 'racing' wheels. A separate carrier is included for the front wheel. Easy to fit, lockable bike carrier which carries one bicycle per bike.

# Wheel Mounted Bike Carrier

Roof mounted, lockable bike carrier designed for holding a single bike, up to 20 kg.

# CARRYING (CONTINUED)

| PRODUCT NAME                 | DESCRIPTION                                                                                                                                                                                                                                                                                                                                                                                   |                                                                                                |                                                                                                                                    | PART NUMBER | PRICE   |
|------------------------------|-----------------------------------------------------------------------------------------------------------------------------------------------------------------------------------------------------------------------------------------------------------------------------------------------------------------------------------------------------------------------------------------------|------------------------------------------------------------------------------------------------|------------------------------------------------------------------------------------------------------------------------------------|-------------|---------|
| Ski/Snowboard Carrier*       | Carries four pairs of skis or two snowboards and incorporates slider rails for easy<br>loading, is also lockable for security. Maximum payload 36kg**.                                                                                                                                                                                                                                        |                                                                                                |                                                                                                                                    | VPLZR0187   | £254.00 |
| Ski Bag                      | The Land Rover padded ski/snowboard bag carries up to two pairs of skis and<br>poles up to 180cm long. It is manufactured from durable 600D polyester and<br>features removable shoulder straps.                                                                                                                                                                                              |                                                                                                |                                                                                                                                    | VPLGS0166   | £131.00 |
| Ratchet Strap                | Useful nylon ratchet strap for securing items to the cross bars or luggage carrier when<br>roof carrying. Five metres long, 20mm wide and supplied individually.                                                                                                                                                                                                                              |                                                                                                |                                                                                                                                    | CAR500010   | £5.00   |
| Fork Mounted Bike Carrier*   | Roof mounted bike carrier provides a simple and secure fitting with the bicycle front<br>wheel removed, ideally suited to lightweight bicycles and 'racing' wheels. A separate<br>carrier is included for the front wheel. Easy to fit, lockable bike carrier which carries<br>one bicycle per holder. A maximum of two holders can be fitted.                                                |                                                                                                | Carrier is not compatible<br>with mountain bike front<br>forks featuring 15mm<br>diameter akes, 20mm fork<br>axles are compatible. | VPLWR0101   | £269.00 |
| Wheel Mounted Bike Carrier*  | Roof mounted, lockable bike carrier designed for holding a single bike, up to 20kg.                                                                                                                                                                                                                                                                                                           |                                                                                                | Roof rails and cross bars<br>will accommodate two<br>bike carriers.                                                                | VPLZR0186   | £163.00 |
| Tow Bar Mounted Bike Carrier | The tow bar mounted bike carrier features a one hand, quick attach/release tow bar<br>coupling mechanism and can be tilted away from the vehicle, by use of a foot pedal,<br>to allow easy access into the rear tailgate. The tailgate can be opened with carrier<br>in deployed/folded position. Manufactured from aluminium and other lightweight                                           | 2 bike VPLYR0183<br>Requires 50mm tow hitch and<br>13 pin tow electrics for fitment. VPLYR0185 | VPLYR0183                                                                                                                          | £636.00     |         |
|                              | materials, the bike carrier also features a rear lighting and licence plate mount and<br>it is lockable for security. The carrier has a folding/sliding mechanism to allow ease<br>of stowage when not in use. A holder and ratchet function ensure bicycles are safely<br>secured. Maximum load capacity 40kg for for 2 bike carrier and 51kg for 3 bike<br>carrier (maximum 20kg per bike). |                                                                                                | VPLYR0185                                                                                                                          | £760.00     |         |