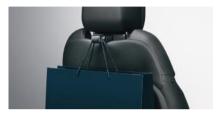

## Click and Hook

This universal hook creates extra storage space for items to be hung, especially useful for handbags or groceries.