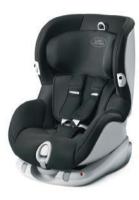

### Child Seat - Group 1

For children from 76cm - 105cm tall (approximately 15 months to 4 years, 9kg - 22kg). Land Rover branded. Forward facing on rear seat. Padded machine washable cover. One pull, height adjustable headrest and five-point harness. Improved side impact protection. Multi-position recline system. ISOFIX fitment only. Indicators confirm the ISOFIX has been correctly installed. Approved to European test standard ECE R129/01.