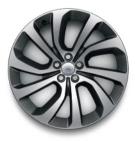

# WHEELS

Personalise your vehicle with a selection of alloy wheels featuring a wide range of contemporary and dynamic designs.

17" 5 Split-Spoke, 'Style 5073' with Satin Dark Grey Finish

17" 10 Spoke, 'Style 1005' with Satin Dark Grey Finish

18" 5 Split-Spoke, 'Style 5074' with Gloss Sparkle Silver Finish

18" 5 Split-Spoke, 'Style 5075' with Gloss Sparkle Silver Finish

18″ 5 Spoke, 'Style 5088' with Gloss Black Finish

19" 10 Spoke, 'Style 1039' with Gloss Sparkle Silver Finish

19" 10 Spoke, 'Style 1039' with Satin Dark Grey Finish

20" 5 Split-Spoke, 'Style 5076' with Gloss Sparkle Silver Finish

20" 5 Split-Spoke, 'Style 5089' with Silver Finish

20" 5 Split-Spoke, 'Style 5089' with Gloss Black Finish

20" 5 Split-Spoke, 'Style 5089' with Diamond Turned Finish

21" 5 Spoke, 'Style 5090' with Diamond Turned Finish