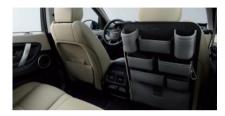

#### Seat Back Stowage - Premium Leather

Manufactured from the same premium leather offered on the vehicle, complemented with soft touch interior lining and magnetic button clasps. Provides convenient stowage solution for the rear of the front seats with multiple compartments for stowing small items.

#### Seat Back Stowage

Provides convenient stowage solution for the rear of the front seats with multiple compartments for stowing small items.

**Collapsible Luggage Organiser** Collapsible luggage organiser keeps items from shifting during transport. Can be easily folded away when not in use.