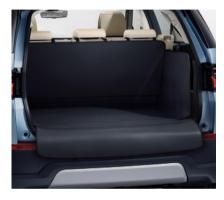

#### Loadspace Full Protection Liner

The loadspace full protection liner covers sides, roof and loadspace floor and provides full protection from wet or muddy items like boots, garden waste, or leisure equipment. When loading, the padded panel drops down and acts as a bumper protector. The liner anchors securely to the lashing eyes to keep it in place and is designed to keep bulky objects hidden from view. A side zip allows easy access to the loadspace area.