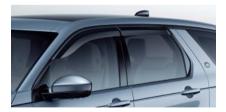

#### Wind Deflectors

Wind deflectors for side windows help to improve comfort levels in the cabin when driving with windows open, by reducing air turbulence and noise and allowing fresh air to be circulated in the cabin.