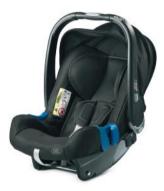

#### Child Seat - Group 0+

For babies from birth - 13kg (approximately birth to 12 - 15 months). Land Rover branded. Rearward facing on rear seat. Includes wind/ sun canopy and padded and machine washable cover. Easy, height adjustable headrest and five-point harness with one-pull adjustment. Can be installed with the vehicle's three-point seat belt or the child seat ISOFIX base. Approved to European test standard ECE R44-04.