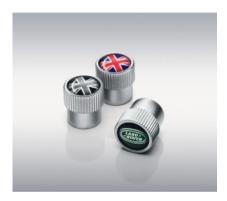

#### **Styled Valve Caps**

This exclusive range of styled valve caps, available in a choice of designs, provides a subtle styling enhancement to alloy wheels.

Wheel Nuts - Gloss Black Finish Set of 20 wheel nuts, especially suitable for use with Gloss Black finish alloy wheels.