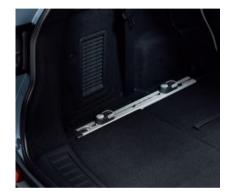

### Loadspace Treadplate Finisher

Manufactured from stainless steel with a brushed finish, the rear loadspace treadplate finisher provides protection for the loadspace trim when loading or unloading.