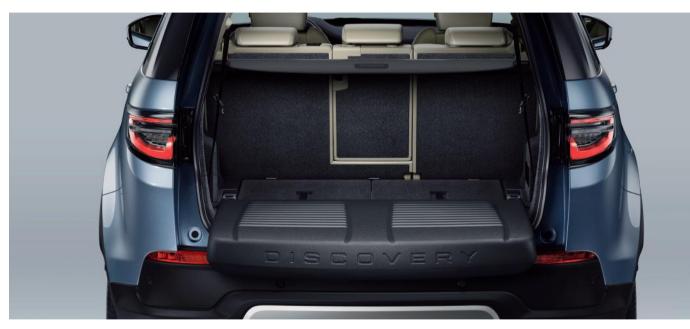

### **Rear Bumper Protection Cover**

Provides protection for the rear bumper from scuffs and scratches and helps to prevent clothing from collecting dirt when loading and unloading.