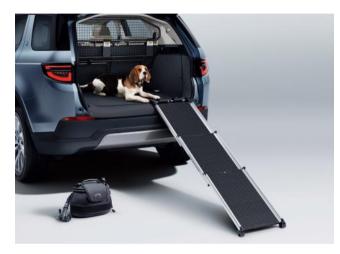

### Pet Care and Access Pack

Taking the effort out of transporting pets, this option ensures everything required is to hand to transport pets in comfort. Combines the full height luggage partition, quilted loadspace liner, pet access ramp and portable rinse system.

### Pet Access Ramp

Designed with optimal dimensions and angle, the pet access ramp assists pets into the loadspace area without the owner having to lift them, making it ideal for owners who regularly carry dogs or other pets in the loadspace area of their vehicle.