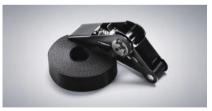

### **Ratchet Strap**

Useful nylon ratchet strap for securing items to the cross bars or luggage carrier when roof carrying. Five metres long, 20mm wide and supplied individually.

**Luggage Carrier** Flexible rack system to facilitate roof carrying.