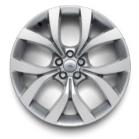

# WHEELS

Personalise your vehicle with a selection of alloy wheels featuring a wide range of contemporary and dynamic designs.

17" 5 Split-Spoke, 'Style 5073' with Satin Dark Grey Finish

17" 10 Spoke, 'Style 1005' with Satin Dark Grey Finish

18" 5 Split-Spoke, 'Style 5074' with Gloss Sparkle Silver Finish

18" 5 Split-Spoke, 'Style 5075' with Gloss Sparkle Silver Finish

18″ 5 Spoke, 'Style 5088' with Gloss Black Finish

19" 10 Spoke, 'Style 1039' with Gloss Sparkle Silver Finish

19" 10 Spoke, 'Style 1039' with Satin Dark Grey Finish

20" 5 Split-Spoke, 'Style 5076' with Gloss Sparkle Silver Finish

20" 5 Split-Spoke, 'Style 5089' with Silver Finish

20" 5 Split-Spoke, 'Style 5089' with Gloss Black Finish

20" 5 Split-Spoke, 'Style 5089' with Diamond Turned Finish

21" 5 Spoke, 'Style 5090' with Diamond Turned Finish