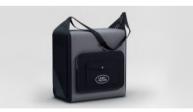

#### **Electric Cool Bag**

This cool bag is thermostatically temperature controlled, is powered by the 12 volt auxiliary socket and has an easy to clean interior surface. Height 380mm, length 380mm, width 220mm. Volume 14 litres.