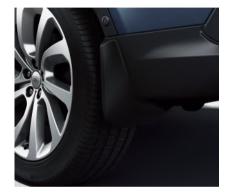

# Mudflaps - Front or Rear

Mudflaps are a popular upgrade for reducing spray and ensuring paintwork is protected from debris and dirt. Designed to complement vehicle exterior styling.