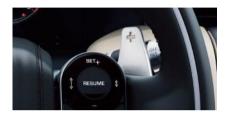

### Gearshift Paddles - Aluminium or Aluminium Red

Complete the look and feel of your steering wheel with premium aluminium paddles. Gearshift paddles are machine polished, anodised and hand brushed to provide exceptional wear resistance with a premium finish.