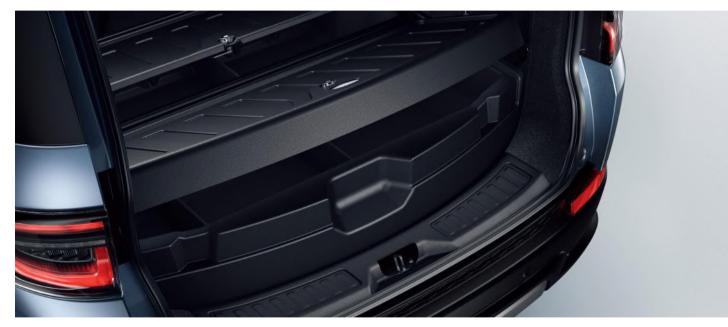

### Loadspace Treadplate Finisher

Manufactured from stainless steel with a brushed finish, the rear loadspace treadplate finisher provides protection for the loadspace trim when loading or unloading.

## Loadspace Liner Tray

Semi-rigid waterproof loadspace liner tray with a raised lip on three sides to protect loadspace floor and side wall carpets from dirt or wet equipment.