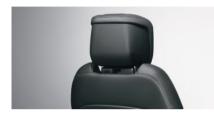

#### Click and Go - Base

The versatile Click and Go Base fixes between the headrest mountings and further attachments can be added to hold tablets, bags and shirts or jackets. Each attachment is sold separately. The base can be easily removed when not in use.