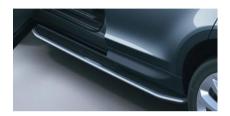

#### **Fixed Side Steps**

The side step aids entry to and exit from the vehicle and improves access to the roof. Design features include bright stainless steel edge trim and a rubber tread mat.