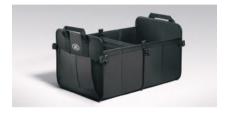

### Loadspace Organiser

Convenient loadspace organiser provides segregated compartments to stow delicate items or separate shopping/luggage. Featuring lockable lids, it is secured via loadspace 'D' loops.