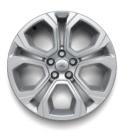

# WHEELS

Personalise your vehicle with a selection of alloy wheels featuring a wide range of contemporary and dynamic designs.

17" 5 Split-Spoke, 'Style 5073' with Satin Dark Grey Finish

17" 10 Spoke, 'Style 1005' with Satin Dark Grey Finish

18" 5 Split-Spoke, 'Style 5074' with Gloss Sparkle Silver Finish

18" 5 Split-Spoke, 'Style 5075' with Gloss Sparkle Silver Finish

18″ 5 Spoke, 'Style 5088' with Gloss Black Finish

19" 10 Spoke, 'Style 1039' with Gloss Sparkle Silver Finish

19" 10 Spoke, 'Style 1039' with Satin Dark Grey Finish

20" 5 Split-Spoke, 'Style 5076' with Gloss Sparkle Silver Finish

20" 5 Split-Spoke, 'Style 5089' with Silver Finish

20" 5 Split-Spoke, 'Style 5089' with Gloss Black Finish

20" 5 Split-Spoke, 'Style 5089' with Diamond Turned Finish

21" 5 Spoke, 'Style 5090' with Diamond Turned Finish