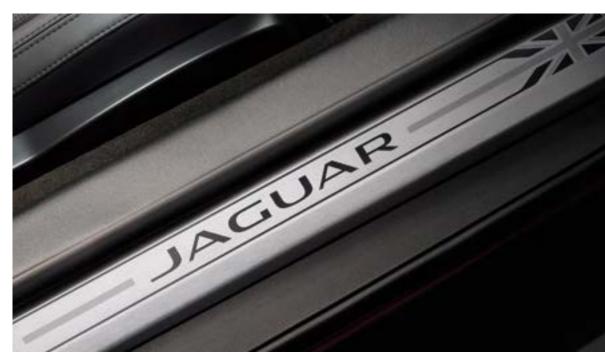

### **Sill Treadplates - Union Jack**

Elegantly styled stainless steel sill treadplate finisher for driver or passenger doors featuring a distinctly British design.

### **INTERIOR STYLING**

| PRODUCT NAME                       | DESCRIPTION                                                                                                                                                                                                                                                                                                            |                             |                        | PART NUMBER | PRICE   |
|------------------------------------|------------------------------------------------------------------------------------------------------------------------------------------------------------------------------------------------------------------------------------------------------------------------------------------------------------------------|-----------------------------|------------------------|-------------|---------|
| Bright Aluminium Gearshift Paddles | Replacement steering wheel gearshift paddles offered in a premium aluminium material providing a high quality finish to a key contact point in the vehicle. Manufactured from billet machined aluminium, the paddles are hand brushed for a premium finish and anodised to ensure they will not deteriorate with wear. | Automatic transmission only | Standard on 400 SPORT. | T2R6547MMU  | £131.00 |
| Sill Treadplates                   | Elegantly styled stainless steel sill treadplate finisher for driver or passenger doors. Illuminates when either the driver or passenger doors are opened. Highlighted by soft phosphor blue lighting.                                                                                                                 | Illuminated                 |                        | T2R6090     | £245.00 |
|                                    | Elegantly styled stainless steel sill treadplate finisher for driver or passenger doors featuring a distinctly British design.                                                                                                                                                                                         | Union Jack                  |                        | T2R5985     | £94.00  |
| D. d.C. albada                     |                                                                                                                                                                                                                                                                                                                        | Left Side                   |                        | T2R25835CJA | £321.00 |
| Red Seatbelts                      | Eye-catching red seatbelts offer a sport interior update to the F-TYPE seats.                                                                                                                                                                                                                                          | Right Side                  |                        | T2R25833CJA | £321.00 |
| Sports Carpet Mats                 | Sports mats offered in Ebony feature a unique carpet pile with nubuck edging and Jaguar branding.                                                                                                                                                                                                                      | RHD                         |                        | T2R14122PVJ | £95.00  |
| Luxury Carpet Mats                 | Luxurious, tailored 2,050gm2 pile front carpet mats with embossed Jaguar branding and nubuck edge binding. The premium mats provide a well-appointed finishing touch to the interior.                                                                                                                                  | RHD                         |                        | T2R16571PVJ | £47.00  |
| Loadspace Luxury Carpet Mat        | Luxurious soft luggage mat in Ebony with the Jaguar branding. Deep premium 2,050gm² pile with nubuck edging.                                                                                                                                                                                                           | For Coupé only              |                        | T2R11270PVJ | £157.00 |