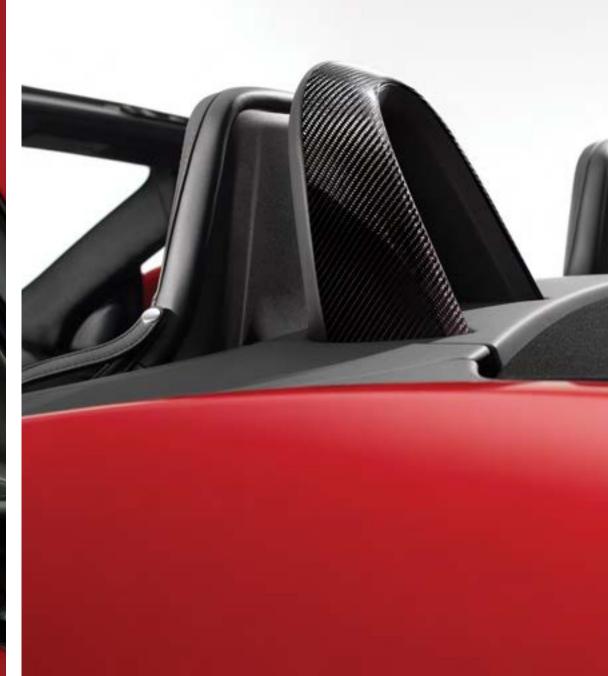

### SILVER WEAVE CARBON FIBRE

High grade Silver Weave Carbon Fibre mirror covers and roll hoops provide a performance-inspired styling enhancement. Featuring a 2x2 twill weave with an eye-catching aluminium thread and a High Gloss lacquered finish.

**Silver Weave Carbon Fibre Mirror Covers** 

Silver Weave Carbon Fibre Roll Hoops

### **EXTERIOR STYLING**

**Carbon Fibre Roll Hoops** 

High grade Carbon Fibre roll hoops featuring a 2x2 twill weave and a High Gloss lacquered finish. Provide a performance-inspired styling enhancement coupled with weight benefits associated with carbon fibre.