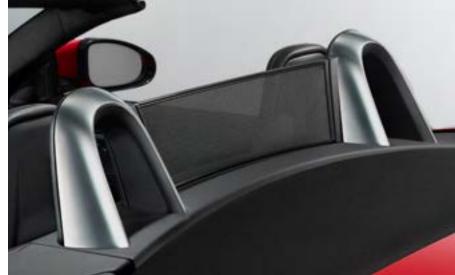

**Gloss Black Roll Hoops** 

Provide a dynamic exterior styling enhancement.

**Chrome Mirror Covers** 

Chrome mirror covers accentuate the stylish design of the exterior mirrors.

**Fixed Rear Spoiler** 

This retailer fit fixed rear spoiler enhances the F-TYPE exterior styling performance image, without affecting the purity of line.