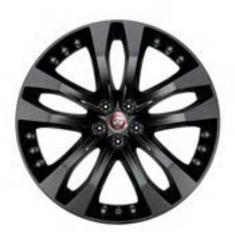

### **WHEELS**

Personalise your vehicle with a selection of alloy wheels featuring a wide range of contemporary and dynamic designs.

18" Style 1024, 10 spoke

18" Style 1036, 10 spoke

18" Style 7017, 7 spoke

19" Style 1023, 10 spoke

### **WHEELS**

19" Style 1026, 10 spoke

19" Style 1026, 10 spoke, Gloss Black Diamond Turned finish

19" Style 5057, 5 split-spoke

19" Style 5058, 5 split-spoke, Technical Grey Diamond Turned finish

19" Style 5101, 5 split-spoke, Silver

19" Style 5101, 5 split-spoke, Gloss Black Diamond Turned finish

19" Style 7013, 7 split-spoke

19" Style 7013, 7 split-spoke, Black

20" Style 1025, 10 spoke

20" Style 1041, 10 spoke, Forged, Satin Black Diamond Turned finish

20" Style 1066, 10 spoke, Gloss Black

20" Style 1066, 10 spoke, Gloss Black Diamond Turned finish

### **WHEELS**

20" Style 5039, 5 split-spoke

20" Style 5039, 5 split-spoke, Gloss Black

20" Style 5041, 5 split-spoke

20" Style 5041, 5 split-spoke, Gloss Black

20" Style 5042, 5 spoke, Forged, Carbon Fibre and Satin Dark Grey Diamond Turned finish

20" Style 5060, 5 spoke

20" Style 5062, Forged, 5 spoke

20" Style 5062, Forged, 5 spoke, Carbon Fibre Silver Weave

20" Style 5102, 5 spoke, Gloss Black

20" Style 5102, 5 spoke, Technical Grey Diamond Turned finish

20" Style 6003, 6 split-spoke, Dark Grey Diamond Turned finish