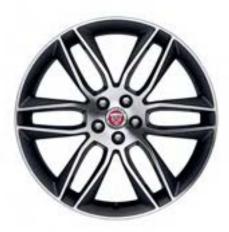

### **WHEELS**

Personalise your vehicle with a selection of alloy wheels featuring a wide range of contemporary and dynamic designs.

18" Style 1024, 10 spoke

18" Style 1036, 10 spoke

18" Style 7017, 7 spoke

19" Style 1023, 10 spoke

### **WHEELS**

19" Style 1026, 10 spoke

19" Style 1026, 10 spoke, Gloss Black Diamond Turned finish

19" Style 5057, 5 split-spoke

19" Style 5058, 5 split-spoke, Technical Grey Diamond Turned finish

19" Style 5101, 5 split-spoke, Silver

19" Style 5101, 5 split-spoke, Gloss Black Diamond Turned finish

19" Style 7013, 7 split-spoke

19" Style 7013, 7 split-spoke, Black

20" Style 1025, 10 spoke

20" Style 1041, 10 spoke, Forged, Satin Black Diamond Turned finish

20" Style 1066, 10 spoke, Gloss Black

20" Style 1066, 10 spoke, Gloss Black Diamond Turned finish

### **WHEELS**

20" Style 5039, 5 split-spoke

20" Style 5039, 5 split-spoke, Gloss Black

20" Style 5041, 5 split-spoke

20" Style 5041, 5 split-spoke, Gloss Black

20" Style 5042, 5 spoke, Forged, Carbon Fibre and Satin Dark Grey Diamond Turned finish

20" Style 5060, 5 spoke

20" Style 5062, Forged, 5 spoke

20" Style 5062, Forged, 5 spoke, Carbon Fibre Silver Weave

20" Style 5102, 5 spoke, Gloss Black

20" Style 5102, 5 spoke, Technical Grey Diamond Turned finish

20" Style 6003, 6 split-spoke, Dark Grey Diamond Turned finish