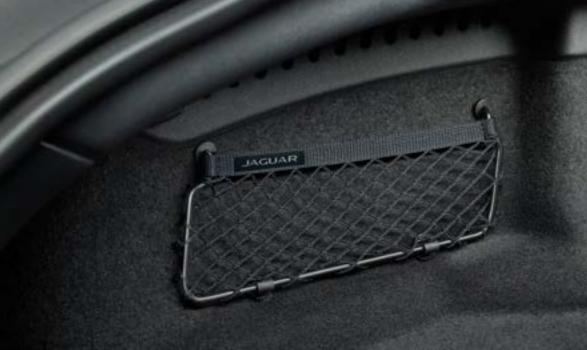

### **Loadspace Side Net**

Side net provides additional enclosed storage in the loadspace and helps to secure loose items such as bags or small parcels.

### INTERIOR PROTECTION

| PRODUCT NAME                   | DESCRIPTION                                                                                                                                                                                   |                |                                                                                | PART NUMBER | PRICE   |
|--------------------------------|-----------------------------------------------------------------------------------------------------------------------------------------------------------------------------------------------|----------------|--------------------------------------------------------------------------------|-------------|---------|
| Loadspace Semi-Rigid Protector | This premium protector tailored specifically for your vehicle will protect the loadspace trim. Light and durable, it is easily removable for cleaning. Features a bright finish Jaguar ingot. | For Coupé only | Not applicable for vehicles fitted with umbrella holder.                       | T2R11244    | £157.00 |
| Loadspace Side Net             | Side net provides additional enclosed storage in the loadspace and helps to secure loose items such as bags or small parcels.                                                                 | For Coupé only | One per vehicle.                                                               | T2R22934    | £39.00  |
| Flexible Luggage Retainer      | Provides a neat stowage solution to help secure luggage or other items within the loadspace area.                                                                                             |                | Not compatible with loadspace luxury carpet mat or loadspace semi-rigid liner. | C2D49365    | £18.00  |
| Rubber Mats                    | Hard wearing Jaguar branded rubber mats provide added protection for your vehicle's carpets.                                                                                                  | RHD            |                                                                                | T2R16568PVJ | £114.00 |