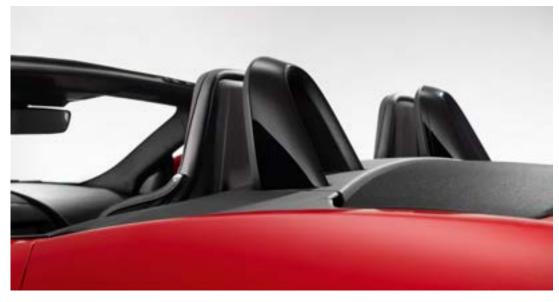

### **EXTERIOR STYLING**

**Carbon Fibre Roll Hoops** 

High grade Carbon Fibre roll hoops featuring a 2x2 twill weave and a High Gloss lacquered finish. Provide a performance-inspired styling enhancement coupled with weight benefits associated with carbon fibre.

**Gloss Black Roll Hoops** 

Provide a dynamic exterior styling enhancement.

**Chrome Mirror Covers** 

Chrome mirror covers accentuate the stylish design of the exterior mirrors.

**Fixed Rear Spoiler** 

This retailer fit fixed rear spoiler enhances the F-TYPE exterior styling performance image, without affecting the purity of line.