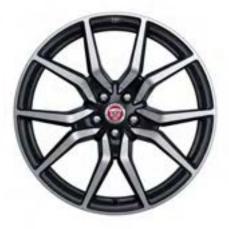

### **WHEELS**

Personalise your vehicle with a selection of alloy wheels featuring a wide range of contemporary and dynamic designs.

18" Style 1024, 10 spoke

18" Style 1036, 10 spoke

18" Style 7017, 7 spoke

19" Style 1023, 10 spoke

### **WHEELS**

19" Style 1026, 10 spoke

19" Style 1026, 10 spoke, Gloss Black Diamond Turned finish

19" Style 5057, 5 split-spoke

19" Style 5058, 5 split-spoke, Technical Grey Diamond Turned finish

19" Style 5101, 5 split-spoke, Silver

19" Style 5101, 5 split-spoke, Gloss Black Diamond Turned finish

19" Style 7013, 7 split-spoke

19" Style 7013, 7 split-spoke, Black

20" Style 1025, 10 spoke

20" Style 1041, 10 spoke, Forged, Satin Black Diamond Turned finish

20" Style 1066, 10 spoke, Gloss Black

20" Style 1066, 10 spoke, Gloss Black Diamond Turned finish

### **WHEELS**

20" Style 5039, 5 split-spoke

20" Style 5039, 5 split-spoke, Gloss Black

20" Style 5041, 5 split-spoke

20" Style 5041, 5 split-spoke, Gloss Black

20" Style 5042, 5 spoke, Forged, Carbon Fibre and Satin Dark Grey Diamond Turned finish

20" Style 5060, 5 spoke

20" Style 5062, Forged, 5 spoke

20" Style 5062, Forged, 5 spoke, Carbon Fibre Silver Weave

20" Style 5102, 5 spoke, Gloss Black

20" Style 5102, 5 spoke, Technical Grey Diamond Turned finish

20" Style 6003, 6 split-spoke, Dark Grey Diamond Turned finish