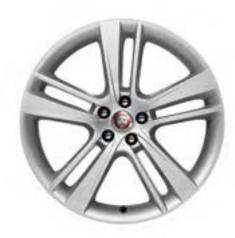

### **WHEELS**

Personalise your vehicle with a selection of alloy wheels featuring a wide range of contemporary and dynamic designs.

18" Style 1024, 10 spoke

18" Style 1036, 10 spoke

18" Style 7017, 7 spoke

19" Style 1023, 10 spoke

### **WHEELS**

19" Style 1026, 10 spoke

19" Style 1026, 10 spoke, Gloss Black Diamond Turned finish

19" Style 5057, 5 split-spoke

19" Style 5058, 5 split-spoke, Technical Grey Diamond Turned finish

19" Style 5101, 5 split-spoke, Silver

19" Style 5101, 5 split-spoke, Gloss Black Diamond Turned finish

19" Style 7013, 7 split-spoke

19" Style 7013, 7 split-spoke, Black

20" Style 1025, 10 spoke

20" Style 1041, 10 spoke, Forged, Satin Black Diamond Turned finish

20" Style 1066, 10 spoke, Gloss Black

20" Style 1066, 10 spoke, Gloss Black Diamond Turned finish

### **WHEELS**

20" Style 5039, 5 split-spoke

20" Style 5039, 5 split-spoke, Gloss Black

20" Style 5041, 5 split-spoke

20" Style 5041, 5 split-spoke, Gloss Black

20" Style 5042, 5 spoke, Forged, Carbon Fibre and Satin Dark Grey Diamond Turned finish

20" Style 5060, 5 spoke

20" Style 5062, Forged, 5 spoke

20" Style 5062, Forged, 5 spoke, Carbon Fibre Silver Weave

20" Style 5102, 5 spoke, Gloss Black

20" Style 5102, 5 spoke, Technical Grey Diamond Turned finish

20" Style 6003, 6 split-spoke, Dark Grey Diamond Turned finish