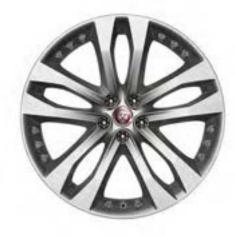

### **WHEELS**

Personalise your vehicle with a selection of alloy wheels featuring a wide range of contemporary and dynamic designs.

18" Style 1024, 10 spoke

18" Style 1036, 10 spoke

18" Style 7017, 7 spoke

19" Style 1023, 10 spoke

### **WHEELS**

19" Style 1026, 10 spoke

19" Style 1026, 10 spoke, Gloss Black Diamond Turned finish

19" Style 5057, 5 split-spoke

19" Style 5058, 5 split-spoke, Technical Grey Diamond Turned finish

19" Style 5101, 5 split-spoke, Silver

19" Style 5101, 5 split-spoke, Gloss Black Diamond Turned finish

19" Style 7013, 7 split-spoke

19" Style 7013, 7 split-spoke, Black

20" Style 1025, 10 spoke

20" Style 1041, 10 spoke, Forged, Satin Black Diamond Turned finish

20" Style 1066, 10 spoke, Gloss Black

20" Style 1066, 10 spoke, Gloss Black Diamond Turned finish

### **WHEELS**

20" Style 5039, 5 split-spoke

20" Style 5039, 5 split-spoke, Gloss Black

20" Style 5041, 5 split-spoke

20" Style 5041, 5 split-spoke, Gloss Black

20" Style 5042, 5 spoke, Forged, Carbon Fibre and Satin Dark Grey Diamond Turned finish

20" Style 5060, 5 spoke

20" Style 5062, Forged, 5 spoke

20" Style 5062, Forged, 5 spoke, Carbon Fibre Silver Weave

20" Style 5102, 5 spoke, Gloss Black

20" Style 5102, 5 spoke, Technical Grey Diamond Turned finish

20" Style 6003, 6 split-spoke, Dark Grey Diamond Turned finish