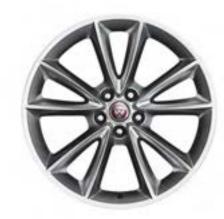

### **WHEELS**

Personalise your vehicle with a selection of alloy wheels featuring a wide range of contemporary and dynamic designs.

18" Style 1024, 10 spoke

18" Style 1036, 10 spoke

18" Style 7017, 7 spoke

19" Style 1023, 10 spoke

### **WHEELS**

19" Style 1026, 10 spoke

19" Style 1026, 10 spoke, Gloss Black Diamond Turned finish

19" Style 5057, 5 split-spoke

19" Style 5058, 5 split-spoke, Technical Grey Diamond Turned finish

19" Style 5101, 5 split-spoke, Silver

19" Style 5101, 5 split-spoke, Gloss Black Diamond Turned finish

19" Style 7013, 7 split-spoke

19" Style 7013, 7 split-spoke, Black

20" Style 1025, 10 spoke

20" Style 1041, 10 spoke, Forged, Satin Black Diamond Turned finish

20" Style 1066, 10 spoke, Gloss Black

20" Style 1066, 10 spoke, Gloss Black Diamond Turned finish

### **WHEELS**

20" Style 5039, 5 split-spoke

20" Style 5039, 5 split-spoke, Gloss Black

20" Style 5041, 5 split-spoke

20" Style 5041, 5 split-spoke, Gloss Black

20" Style 5042, 5 spoke, Forged, Carbon Fibre and Satin Dark Grey Diamond Turned finish

20" Style 5060, 5 spoke

20" Style 5062, Forged, 5 spoke

20" Style 5062, Forged, 5 spoke, Carbon Fibre Silver Weave

20" Style 5102, 5 spoke, Gloss Black

20" Style 5102, 5 spoke, Technical Grey Diamond Turned finish

20" Style 6003, 6 split-spoke, Dark Grey Diamond Turned finish