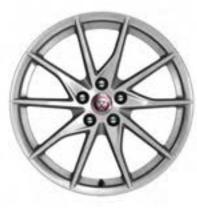

### **WHEELS**

Personalise your vehicle with a selection of alloy wheels featuring a wide range of contemporary and dynamic designs.

18" Style 1024, 10 spoke

18" Style 1036, 10 spoke

18" Style 7017, 7 spoke

19" Style 1023, 10 spoke

### **WHEELS**

19" Style 1026, 10 spoke

19" Style 1026, 10 spoke, Gloss Black Diamond Turned finish

19" Style 5057, 5 split-spoke

19" Style 5058, 5 split-spoke, Technical Grey Diamond Turned finish

19" Style 5101, 5 split-spoke, Silver

19" Style 5101, 5 split-spoke, Gloss Black Diamond Turned finish

19" Style 7013, 7 split-spoke

19" Style 7013, 7 split-spoke, Black

20" Style 1025, 10 spoke

20" Style 1041, 10 spoke, Forged, Satin Black Diamond Turned finish

20" Style 1066, 10 spoke, Gloss Black

20" Style 1066, 10 spoke, Gloss Black Diamond Turned finish

### **WHEELS**

20" Style 5039, 5 split-spoke

20" Style 5039, 5 split-spoke, Gloss Black

20" Style 5041, 5 split-spoke

20" Style 5041, 5 split-spoke, Gloss Black

20" Style 5042, 5 spoke, Forged, Carbon Fibre and Satin Dark Grey Diamond Turned finish

20" Style 5060, 5 spoke

20" Style 5062, Forged, 5 spoke

20" Style 5062, Forged, 5 spoke, Carbon Fibre Silver Weave

20" Style 5102, 5 spoke, Gloss Black

20" Style 5102, 5 spoke, Technical Grey Diamond Turned finish

20" Style 6003, 6 split-spoke, Dark Grey Diamond Turned finish