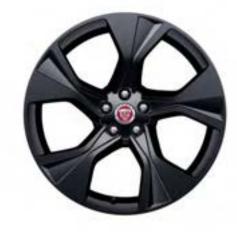

20" Style 1066, 10 spoke, Gloss Black

20" Style 1066, 10 spoke, Gloss Black Diamond Turned finish

### **WHEELS**

20" Style 5039, 5 split-spoke

20" Style 5039, 5 split-spoke, Gloss Black

20" Style 5041, 5 split-spoke

20" Style 5041, 5 split-spoke, Gloss Black

20" Style 5042, 5 spoke, Forged, Carbon Fibre and Satin Dark Grey Diamond Turned finish