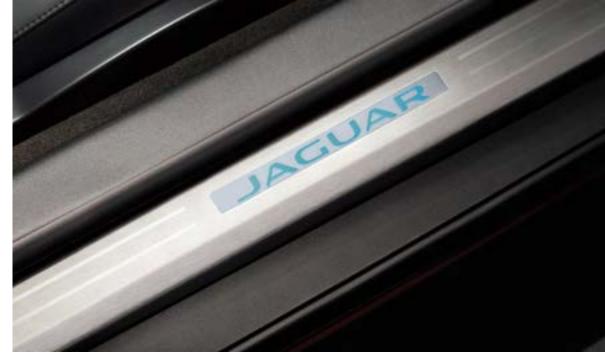

### INTERIOR STYLING Sill Treadplates - Personalised, Illuminated Elegantly styled stainless steel sill treadplate finisher for driver or passenger doors. Illuminates when either the driver or passenger doors are opened. Highlighted by soft phosphor blue lighting. Allows customer to specify a monochrome 'motif' in a choice of approved typefaces/scripts.

### Sill Treadplates - Illuminated

Elegantly styled stainless steel sill treadplate finisher for driver or passenger doors. Illuminates when either the driver or passenger doors are opened. Highlighted by soft phosphor blue lighting.

### **INTERIOR STYLING**

| PRODUCT NAME                       | DESCRIPTION                                                                                                                                                                                                                                                                                                            |                             |                        | PART NUMBER | PRICE   |
|------------------------------------|------------------------------------------------------------------------------------------------------------------------------------------------------------------------------------------------------------------------------------------------------------------------------------------------------------------------|-----------------------------|------------------------|-------------|---------|
| Bright Aluminium Gearshift Paddles | Replacement steering wheel gearshift paddles offered in a premium aluminium material providing a high quality finish to a key contact point in the vehicle. Manufactured from billet machined aluminium, the paddles are hand brushed for a premium finish and anodised to ensure they will not deteriorate with wear. | Automatic transmission only | Standard on 400 SPORT. | T2R6547MMU  | £131.00 |
| Sill Treadplates                   | Elegantly styled stainless steel sill treadplate finisher for driver or passenger doors. Illuminates when either the driver or passenger doors are opened. Highlighted by soft phosphor blue lighting.                                                                                                                 | Illuminated                 |                        | T2R6090     | £245.00 |
|                                    | Elegantly styled stainless steel sill treadplate finisher for driver or passenger doors featuring a distinctly British design.                                                                                                                                                                                         | Union Jack                  |                        | T2R5985     | £94.00  |
| D. d.C. albada                     |                                                                                                                                                                                                                                                                                                                        | Left Side                   |                        | T2R25835CJA | £321.00 |
| Red Seatbelts                      | Eye-catching red seatbelts offer a sport interior update to the F-TYPE seats.                                                                                                                                                                                                                                          | Right Side                  |                        | T2R25833CJA | £321.00 |
| Sports Carpet Mats                 | Sports mats offered in Ebony feature a unique carpet pile with nubuck edging and Jaguar branding.                                                                                                                                                                                                                      | RHD                         |                        | T2R14122PVJ | £95.00  |
| Luxury Carpet Mats                 | Luxurious, tailored 2,050gm2 pile front carpet mats with embossed Jaguar branding and nubuck edge binding. The premium mats provide a well-appointed finishing touch to the interior.                                                                                                                                  | RHD                         |                        | T2R16571PVJ | £47.00  |
| Loadspace Luxury Carpet Mat        | Luxurious soft luggage mat in Ebony with the Jaguar branding. Deep premium 2,050gm² pile with nubuck edging.                                                                                                                                                                                                           | For Coupé only              |                        | T2R11270PVJ | £157.00 |