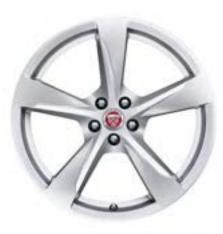

### **WHEELS**

Personalise your vehicle with a selection of alloy wheels featuring a wide range of contemporary and dynamic designs.

18" Style 1024, 10 spoke

18" Style 1036, 10 spoke

18" Style 7017, 7 spoke

19" Style 1023, 10 spoke