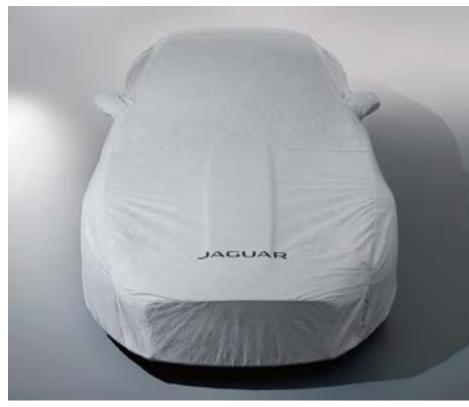

### **All-Weather Car Cover**

All-weather tailored cover for the F-TYPE with the Jaguar branding. Protect your F-TYPE from the elements, including showers, frost and dust. Quick and easy to fit.

### **EXTERIOR PROTECTION**

| PRODUCT NAME          | DESCRIPTION                                                                                                                                                          |                                                      | PART NUMBER | PRICE   |
|-----------------------|----------------------------------------------------------------------------------------------------------------------------------------------------------------------|------------------------------------------------------|-------------|---------|
| All-Weather Car Cover | All-weather tailored cover for the F-TYPE with the Jaguar branding. Protect your F-TYPE from the elements, including showers, frost and dust. Quick and easy to fit. | applicable for vehicles fitted with fixed r spoiler. | T2R4364     | £344.00 |