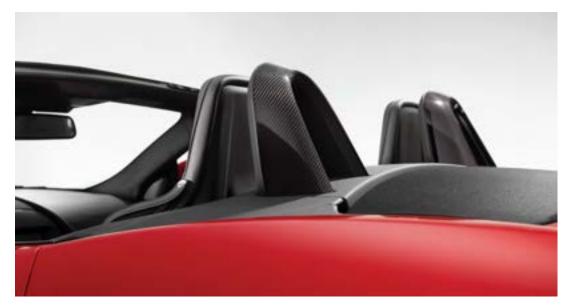

### **EXTERIOR STYLING**

**Carbon Fibre Roll Hoops** 

High grade Carbon Fibre roll hoops featuring a 2x2 twill weave and a High Gloss lacquered finish. Provide a performance-inspired styling enhancement coupled with weight benefits associated with carbon fibre.

**Gloss Black Roll Hoops** 

Provide a dynamic exterior styling enhancement.

**Chrome Mirror Covers** 

Chrome mirror covers accentuate the stylish design of the exterior mirrors.

**Fixed Rear Spoiler** 

This retailer fit fixed rear spoiler enhances the F-TYPE exterior styling performance image, without affecting the purity of line.