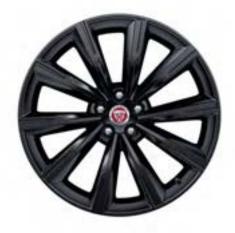

### **WHEELS**

Personalise your vehicle with a selection of alloy wheels featuring a wide range of contemporary and dynamic designs.

18" Style 1024, 10 spoke

18" Style 1036, 10 spoke

18" Style 7017, 7 spoke

19" Style 1023, 10 spoke

### **WHEELS**

19" Style 1026, 10 spoke

19" Style 1026, 10 spoke, Gloss Black Diamond Turned finish

19" Style 5057, 5 split-spoke

19" Style 5058, 5 split-spoke, Technical Grey Diamond Turned finish

19" Style 5101, 5 split-spoke, Silver

19" Style 5101, 5 split-spoke, Gloss Black Diamond Turned finish

19" Style 7013, 7 split-spoke

19" Style 7013, 7 split-spoke, Black

20" Style 1025, 10 spoke

20" Style 1041, 10 spoke, Forged, Satin Black Diamond Turned finish

20" Style 1066, 10 spoke, Gloss Black

20" Style 1066, 10 spoke, Gloss Black Diamond Turned finish

### **WHEELS**

20" Style 5039, 5 split-spoke

20" Style 5039, 5 split-spoke, Gloss Black

20" Style 5041, 5 split-spoke

20" Style 5041, 5 split-spoke, Gloss Black

20" Style 5042, 5 spoke, Forged, Carbon Fibre and Satin Dark Grey Diamond Turned finish

20" Style 5060, 5 spoke

20" Style 5062, Forged, 5 spoke

20" Style 5062, Forged, 5 spoke, Carbon Fibre Silver Weave

20" Style 5102, 5 spoke, Gloss Black

20" Style 5102, 5 spoke, Technical Grey Diamond Turned finish

20" Style 6003, 6 split-spoke, Dark Grey Diamond Turned finish