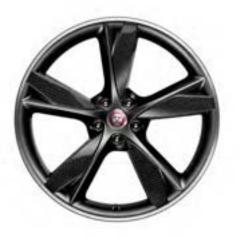

### **WHEELS**

Personalise your vehicle with a selection of alloy wheels featuring a wide range of contemporary and dynamic designs.

18" Style 1024, 10 spoke

18" Style 1036, 10 spoke

18" Style 7017, 7 spoke

19" Style 1023, 10 spoke

### **WHEELS**

19" Style 1026, 10 spoke

19" Style 1026, 10 spoke, Gloss Black Diamond Turned finish

19" Style 5057, 5 split-spoke

19" Style 5058, 5 split-spoke, Technical Grey Diamond Turned finish

19" Style 5101, 5 split-spoke, Silver

19" Style 5101, 5 split-spoke, Gloss Black Diamond Turned finish

19" Style 7013, 7 split-spoke

19" Style 7013, 7 split-spoke, Black

20" Style 1025, 10 spoke

20" Style 1041, 10 spoke, Forged, Satin Black Diamond Turned finish

20" Style 1066, 10 spoke, Gloss Black

20" Style 1066, 10 spoke, Gloss Black Diamond Turned finish

### **WHEELS**

20" Style 5039, 5 split-spoke

20" Style 5039, 5 split-spoke, Gloss Black

20" Style 5041, 5 split-spoke

20" Style 5041, 5 split-spoke, Gloss Black

20" Style 5042, 5 spoke, Forged, Carbon Fibre and Satin Dark Grey Diamond Turned finish

20" Style 5060, 5 spoke

20" Style 5062, Forged, 5 spoke

20" Style 5062, Forged, 5 spoke, Carbon Fibre Silver Weave

20" Style 5102, 5 spoke, Gloss Black

20" Style 5102, 5 spoke, Technical Grey Diamond Turned finish

20" Style 6003, 6 split-spoke, Dark Grey Diamond Turned finish