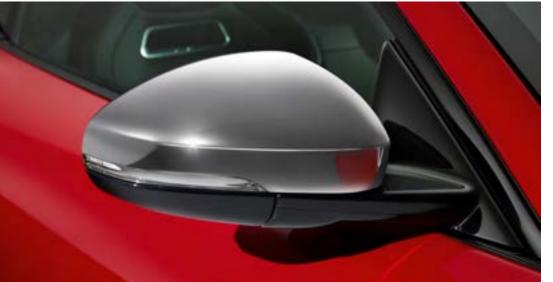

**Carbon Fibre Mirror Covers** 

High grade Carbon Fibre mirror covers provide a performance-inspired styling upgrade.

**Chrome Roll Hoops** 

Bright finish accents highlight the F-TYPE exterior styling cues.

**Gloss Black Roll Hoops** 

Provide a dynamic exterior styling enhancement.

**Chrome Mirror Covers** 

Chrome mirror covers accentuate the stylish design of the exterior mirrors.

**Fixed Rear Spoiler** 

This retailer fit fixed rear spoiler enhances the F-TYPE exterior styling performance image, without affecting the purity of line.