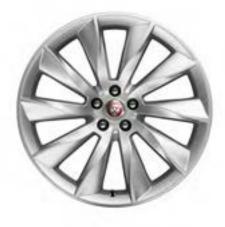

### **WHEELS**

Personalise your vehicle with a selection of alloy wheels featuring a wide range of contemporary and dynamic designs.

18" Style 1024, 10 spoke

18" Style 1036, 10 spoke

18" Style 7017, 7 spoke

19" Style 1023, 10 spoke

### **WHEELS**

19" Style 1026, 10 spoke

19" Style 1026, 10 spoke, Gloss Black Diamond Turned finish

19" Style 5057, 5 split-spoke

19" Style 5058, 5 split-spoke, Technical Grey Diamond Turned finish

19" Style 5101, 5 split-spoke, Silver

19" Style 5101, 5 split-spoke, Gloss Black Diamond Turned finish

19" Style 7013, 7 split-spoke

19" Style 7013, 7 split-spoke, Black

20" Style 1025, 10 spoke

20" Style 1041, 10 spoke, Forged, Satin Black Diamond Turned finish

20" Style 1066, 10 spoke, Gloss Black

20" Style 1066, 10 spoke, Gloss Black Diamond Turned finish

### **WHEELS**

20" Style 5039, 5 split-spoke

20" Style 5039, 5 split-spoke, Gloss Black

20" Style 5041, 5 split-spoke

20" Style 5041, 5 split-spoke, Gloss Black

20" Style 5042, 5 spoke, Forged, Carbon Fibre and Satin Dark Grey Diamond Turned finish

20" Style 5060, 5 spoke

20" Style 5062, Forged, 5 spoke

20" Style 5062, Forged, 5 spoke, Carbon Fibre Silver Weave

20" Style 5102, 5 spoke, Gloss Black

20" Style 5102, 5 spoke, Technical Grey Diamond Turned finish

20" Style 6003, 6 split-spoke, Dark Grey Diamond Turned finish