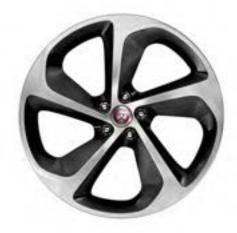

### **WHEELS**

20" Style 5039, 5 split-spoke

20" Style 5039, 5 split-spoke, Gloss Black

20" Style 5041, 5 split-spoke

20" Style 5041, 5 split-spoke, Gloss Black

20" Style 5042, 5 spoke, Forged, Carbon Fibre and Satin Dark Grey Diamond Turned finish

20" Style 5060, 5 spoke

20" Style 5062, Forged, 5 spoke

20" Style 5062, Forged, 5 spoke, Carbon Fibre Silver Weave

20" Style 5102, 5 spoke, Gloss Black

20" Style 5102, 5 spoke, Technical Grey Diamond Turned finish