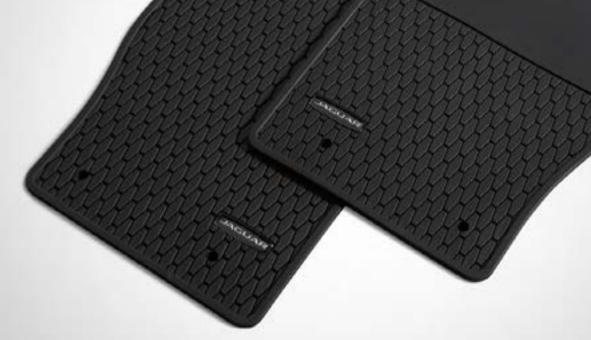

### **Luxury Carpet Mats**

Luxurious, tailored 2,050gm<sup>2</sup> pile front carpet mats with embossed Jaguar branding and nubuck edge binding. The premium mats provide a well-appointed finishing touch to the interior.

### **Rubber Mats**

Hard wearing Jaguar branded rubber mats provide added protection for your vehicle's carpets.