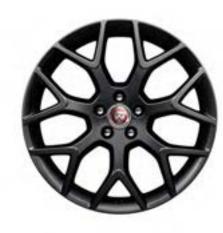

### **WHEELS**

Personalise your vehicle with a selection of alloy wheels featuring a wide range of contemporary and dynamic designs.

18" Style 1024, 10 spoke

18" Style 1036, 10 spoke

18" Style 7017, 7 spoke

19" Style 1023, 10 spoke

### **WHEELS**

19" Style 1026, 10 spoke

19" Style 1026, 10 spoke, Gloss Black Diamond Turned finish

19" Style 5057, 5 split-spoke

19" Style 5058, 5 split-spoke, Technical Grey Diamond Turned finish

19" Style 5101, 5 split-spoke, Silver

19" Style 5101, 5 split-spoke, Gloss Black Diamond Turned finish

19" Style 7013, 7 split-spoke

19" Style 7013, 7 split-spoke, Black

20" Style 1025, 10 spoke

20" Style 1041, 10 spoke, Forged, Satin Black Diamond Turned finish

20" Style 1066, 10 spoke, Gloss Black

20" Style 1066, 10 spoke, Gloss Black Diamond Turned finish

### **WHEELS**

20" Style 5039, 5 split-spoke

20" Style 5039, 5 split-spoke, Gloss Black

20" Style 5041, 5 split-spoke

20" Style 5041, 5 split-spoke, Gloss Black

20" Style 5042, 5 spoke, Forged, Carbon Fibre and Satin Dark Grey Diamond Turned finish

20" Style 5060, 5 spoke

20" Style 5062, Forged, 5 spoke

20" Style 5062, Forged, 5 spoke, Carbon Fibre Silver Weave

20" Style 5102, 5 spoke, Gloss Black

20" Style 5102, 5 spoke, Technical Grey Diamond Turned finish

20" Style 6003, 6 split-spoke, Dark Grey Diamond Turned finish