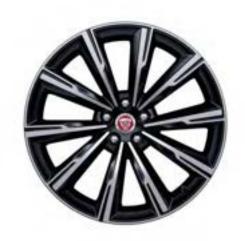

### **WHEELS**

Personalise your vehicle with a selection of alloy wheels featuring a wide range of contemporary and dynamic designs.

18" Style 1024, 10 spoke

18" Style 1036, 10 spoke

18" Style 7017, 7 spoke

19" Style 1023, 10 spoke

### **WHEELS**

19" Style 1026, 10 spoke

19" Style 1026, 10 spoke, Gloss Black Diamond Turned finish

19" Style 5057, 5 split-spoke

19" Style 5058, 5 split-spoke, Technical Grey Diamond Turned finish

19" Style 5101, 5 split-spoke, Silver

19" Style 5101, 5 split-spoke, Gloss Black Diamond Turned finish

19" Style 7013, 7 split-spoke

19" Style 7013, 7 split-spoke, Black

20" Style 1025, 10 spoke

20" Style 1041, 10 spoke, Forged, Satin Black Diamond Turned finish

20" Style 1066, 10 spoke, Gloss Black

20" Style 1066, 10 spoke, Gloss Black Diamond Turned finish

### **WHEELS**

20" Style 5039, 5 split-spoke

20" Style 5039, 5 split-spoke, Gloss Black

20" Style 5041, 5 split-spoke

20" Style 5041, 5 split-spoke, Gloss Black

20" Style 5042, 5 spoke, Forged, Carbon Fibre and Satin Dark Grey Diamond Turned finish

20" Style 5060, 5 spoke

20" Style 5062, Forged, 5 spoke

20" Style 5062, Forged, 5 spoke, Carbon Fibre Silver Weave

20" Style 5102, 5 spoke, Gloss Black

20" Style 5102, 5 spoke, Technical Grey Diamond Turned finish

20" Style 6003, 6 split-spoke, Dark Grey Diamond Turned finish