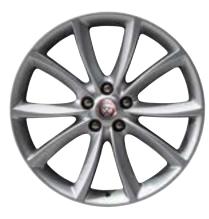

### **WHEELS**

Personalise your vehicle with a selection of alloy wheels featuring a wide range of contemporary and dynamic designs.

18" Style 1024, 10 spoke

18" Style 1036, 10 spoke

18" Style 7017, 7 spoke

19" Style 1023, 10 spoke

### **WHEELS**

19" Style 1026, 10 spoke

19" Style 1026, 10 spoke, Gloss Black Diamond Turned finish

19" Style 5057, 5 split-spoke

19" Style 5058, 5 split-spoke, Technical Grey Diamond Turned finish

19" Style 5101, 5 split-spoke, Silver

19" Style 5101, 5 split-spoke, Gloss Black Diamond Turned finish

19" Style 7013, 7 split-spoke

19" Style 7013, 7 split-spoke, Black

20" Style 1025, 10 spoke

20" Style 1041, 10 spoke, Forged, Satin Black Diamond Turned finish

20" Style 1066, 10 spoke, Gloss Black

20" Style 1066, 10 spoke, Gloss Black Diamond Turned finish

### **WHEELS**

20" Style 5039, 5 split-spoke

20" Style 5039, 5 split-spoke, Gloss Black

20" Style 5041, 5 split-spoke

20" Style 5041, 5 split-spoke, Gloss Black

20" Style 5042, 5 spoke, Forged, Carbon Fibre and Satin Dark Grey Diamond Turned finish

20" Style 5060, 5 spoke

20" Style 5062, Forged, 5 spoke

20" Style 5062, Forged, 5 spoke, Carbon Fibre Silver Weave

20" Style 5102, 5 spoke, Gloss Black

20" Style 5102, 5 spoke, Technical Grey Diamond Turned finish

20" Style 6003, 6 split-spoke, Dark Grey Diamond Turned finish