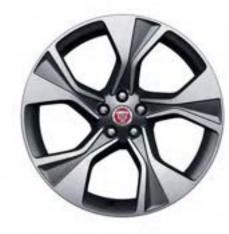

### **WHEELS**

Personalise your vehicle with a selection of alloy wheels featuring a wide range of contemporary and dynamic designs.

18" Style 1024, 10 spoke

18" Style 1036, 10 spoke

18" Style 7017, 7 spoke

19" Style 1023, 10 spoke

### **WHEELS**

19" Style 1026, 10 spoke

19" Style 1026, 10 spoke, Gloss Black Diamond Turned finish

19" Style 5057, 5 split-spoke

19" Style 5058, 5 split-spoke, Technical Grey Diamond Turned finish

19" Style 5101, 5 split-spoke, Silver

19" Style 5101, 5 split-spoke, Gloss Black Diamond Turned finish

19" Style 7013, 7 split-spoke

19" Style 7013, 7 split-spoke, Black

20" Style 1025, 10 spoke

20" Style 1041, 10 spoke, Forged, Satin Black Diamond Turned finish

20" Style 1066, 10 spoke, Gloss Black

20" Style 1066, 10 spoke, Gloss Black Diamond Turned finish

### **WHEELS**

20" Style 5039, 5 split-spoke

20" Style 5039, 5 split-spoke, Gloss Black

20" Style 5041, 5 split-spoke

20" Style 5041, 5 split-spoke, Gloss Black

20" Style 5042, 5 spoke, Forged, Carbon Fibre and Satin Dark Grey Diamond Turned finish

20" Style 5060, 5 spoke

20" Style 5062, Forged, 5 spoke

20" Style 5062, Forged, 5 spoke, Carbon Fibre Silver Weave

20" Style 5102, 5 spoke, Gloss Black

20" Style 5102, 5 spoke, Technical Grey Diamond Turned finish

20" Style 6003, 6 split-spoke, Dark Grey Diamond Turned finish