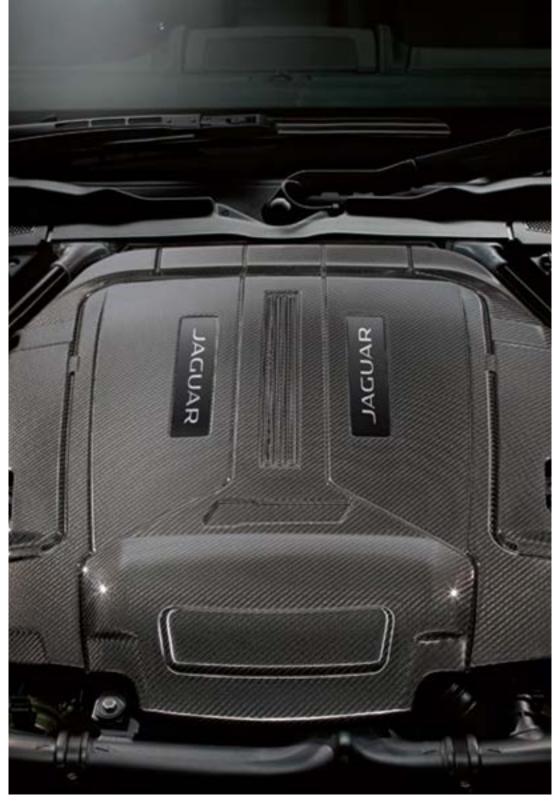

### **Carbon Fibre Engine Cover**

Carbon Fibre engine cover provides weight benefits and premium finish to the engine compartment. Features Jaguar branding.