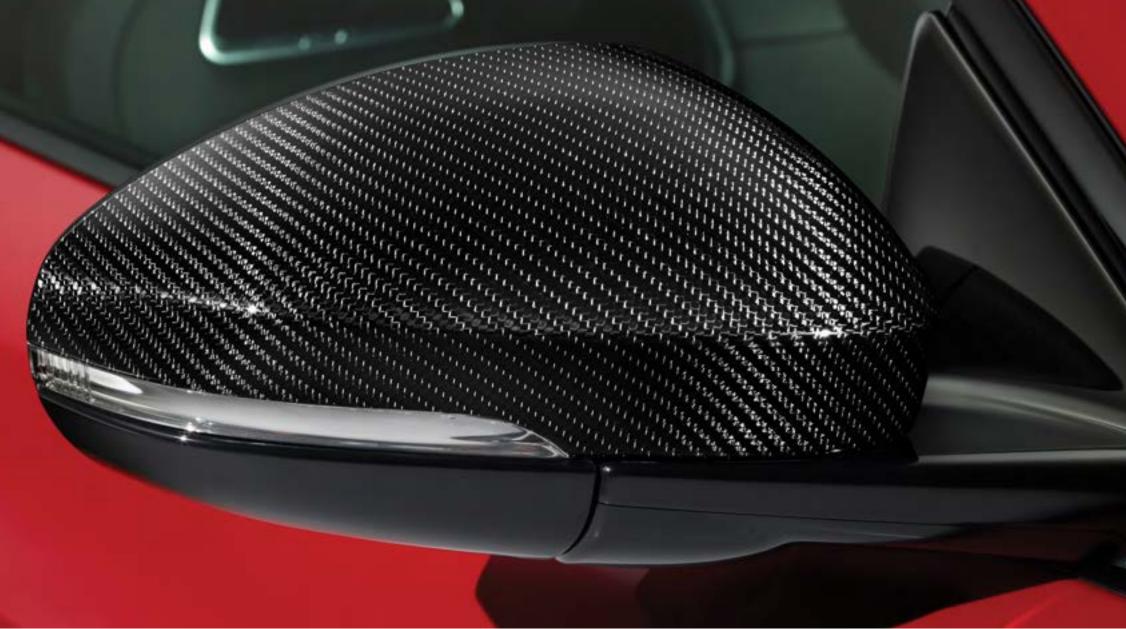

### SILVER WEAVE CARBON FIBRE

High grade Silver Weave Carbon Fibre mirror covers and roll hoops provide a performance-inspired styling enhancement. Featuring a 2x2 twill weave with an eye-catching aluminium thread and a High Gloss lacquered finish.

**Silver Weave Carbon Fibre Mirror Covers** 

Silver Weave Carbon Fibre Roll Hoops