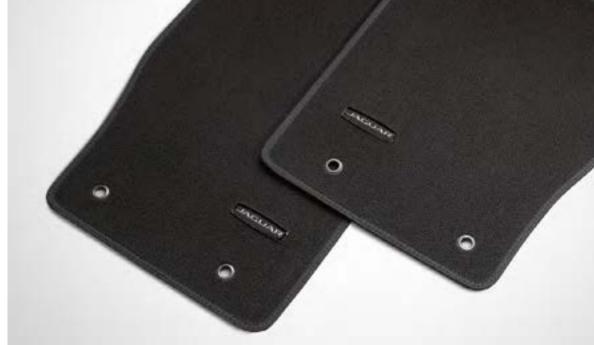

### **Luxury Carpet Mats**

Luxurious, tailored 2,050gm<sup>2</sup> pile front carpet mats with embossed Jaguar branding and nubuck edge binding. The premium mats provide a well-appointed finishing touch to the interior.

### **INTERIOR STYLING**

| PRODUCT NAME                       | DESCRIPTION                                                                                                                                                                                                                                                                                                            |                             |                        | PART NUMBER | PRICE   |
|------------------------------------|------------------------------------------------------------------------------------------------------------------------------------------------------------------------------------------------------------------------------------------------------------------------------------------------------------------------|-----------------------------|------------------------|-------------|---------|
| Bright Aluminium Gearshift Paddles | Replacement steering wheel gearshift paddles offered in a premium aluminium material providing a high quality finish to a key contact point in the vehicle. Manufactured from billet machined aluminium, the paddles are hand brushed for a premium finish and anodised to ensure they will not deteriorate with wear. | Automatic transmission only | Standard on 400 SPORT. | T2R6547MMU  | £131.00 |
| Sill Treadplates                   | Elegantly styled stainless steel sill treadplate finisher for driver or passenger doors. Illuminates when either the driver or passenger doors are opened. Highlighted by soft phosphor blue lighting.                                                                                                                 | Illuminated                 |                        | T2R6090     | £245.00 |
|                                    | Elegantly styled stainless steel sill treadplate finisher for driver or passenger doors featuring a distinctly British design.                                                                                                                                                                                         | Union Jack                  |                        | T2R5985     | £94.00  |
| D. d.C. albada                     |                                                                                                                                                                                                                                                                                                                        | Left Side                   |                        | T2R25835CJA | £321.00 |
| Red Seatbelts                      | Eye-catching red seatbelts offer a sport interior update to the F-TYPE seats.                                                                                                                                                                                                                                          | Right Side                  |                        | T2R25833CJA | £321.00 |
| Sports Carpet Mats                 | Sports mats offered in Ebony feature a unique carpet pile with nubuck edging and Jaguar branding.                                                                                                                                                                                                                      | RHD                         |                        | T2R14122PVJ | £95.00  |
| Luxury Carpet Mats                 | Luxurious, tailored 2,050gm2 pile front carpet mats with embossed Jaguar branding and nubuck edge binding. The premium mats provide a well-appointed finishing touch to the interior.                                                                                                                                  | RHD                         |                        | T2R16571PVJ | £47.00  |
| Loadspace Luxury Carpet Mat        | Luxurious soft luggage mat in Ebony with the Jaguar branding. Deep premium 2,050gm² pile with nubuck edging.                                                                                                                                                                                                           | For Coupé only              |                        | T2R11270PVJ | £157.00 |