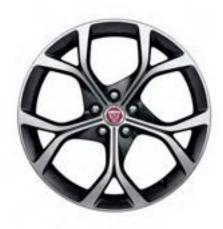

### **WHEELS**

Personalise your vehicle with a selection of alloy wheels featuring a wide range of contemporary and dynamic designs.

18" Style 1024, 10 spoke

18" Style 1036, 10 spoke

18" Style 7017, 7 spoke

19" Style 1023, 10 spoke

### **WHEELS**

19" Style 1026, 10 spoke

19" Style 1026, 10 spoke, Gloss Black Diamond Turned finish

19" Style 5057, 5 split-spoke

19" Style 5058, 5 split-spoke, Technical Grey Diamond Turned finish

19" Style 5101, 5 split-spoke, Silver

19" Style 5101, 5 split-spoke, Gloss Black Diamond Turned finish

19" Style 7013, 7 split-spoke

19" Style 7013, 7 split-spoke, Black

20" Style 1025, 10 spoke

20" Style 1041, 10 spoke, Forged, Satin Black Diamond Turned finish

20" Style 1066, 10 spoke, Gloss Black

20" Style 1066, 10 spoke, Gloss Black Diamond Turned finish

### **WHEELS**

20" Style 5039, 5 split-spoke

20" Style 5039, 5 split-spoke, Gloss Black

20" Style 5041, 5 split-spoke

20" Style 5041, 5 split-spoke, Gloss Black

20" Style 5042, 5 spoke, Forged, Carbon Fibre and Satin Dark Grey Diamond Turned finish

20" Style 5060, 5 spoke

20" Style 5062, Forged, 5 spoke

20" Style 5062, Forged, 5 spoke, Carbon Fibre Silver Weave

20" Style 5102, 5 spoke, Gloss Black

20" Style 5102, 5 spoke, Technical Grey Diamond Turned finish

20" Style 6003, 6 split-spoke, Dark Grey Diamond Turned finish