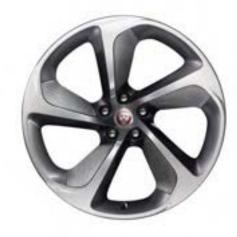

### **WHEELS**

19" Style 1026, 10 spoke

19" Style 1026, 10 spoke, Gloss Black Diamond Turned finish

19" Style 5057, 5 split-spoke

19" Style 5058, 5 split-spoke, Technical Grey Diamond Turned finish

19" Style 5101, 5 split-spoke, Silver

19" Style 5101, 5 split-spoke, Gloss Black Diamond Turned finish

19" Style 7013, 7 split-spoke

19" Style 7013, 7 split-spoke, Black

20" Style 1025, 10 spoke

20" Style 1041, 10 spoke, Forged, Satin Black Diamond Turned finish