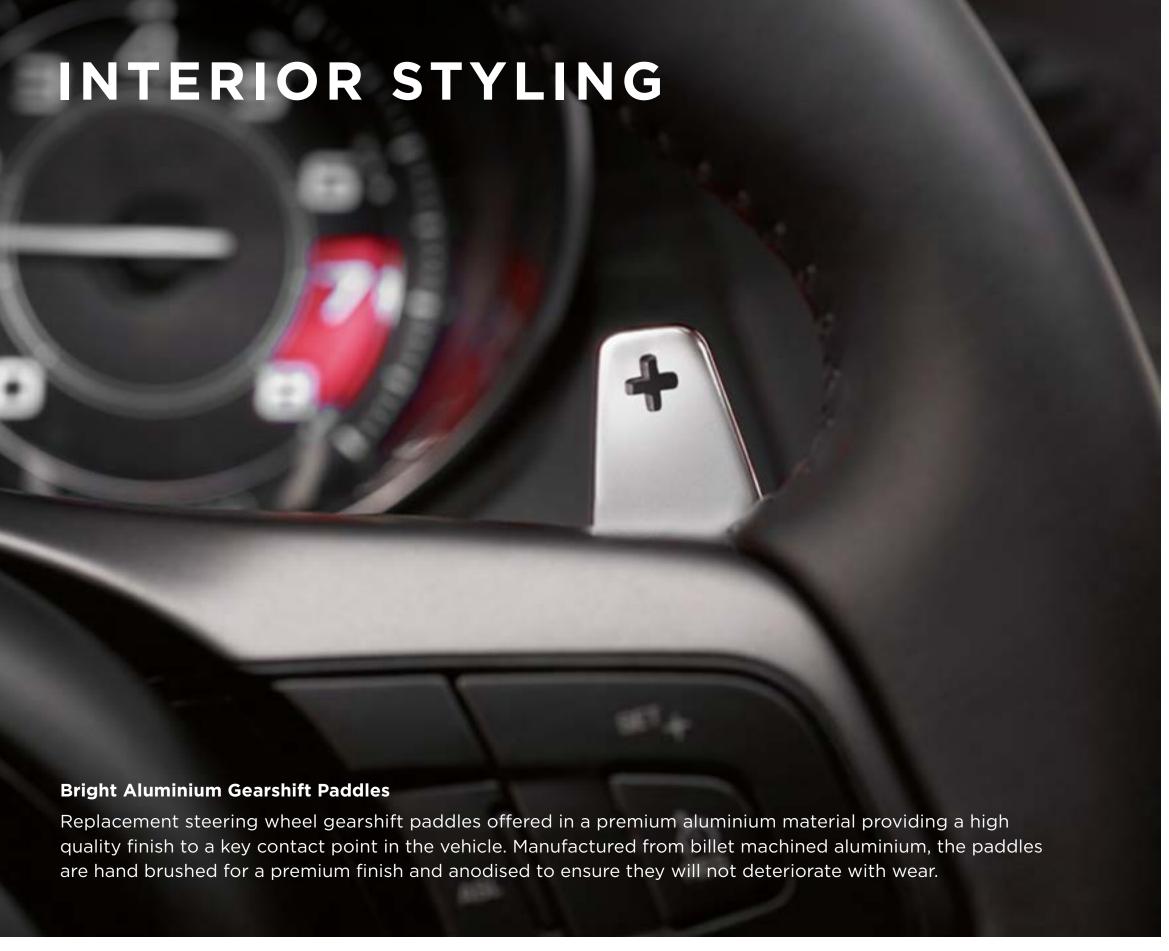

### INTERIOR STYLING Sill Treadplates - Personalised, Illuminated Elegantly styled stainless steel sill treadplate finisher for driver or passenger doors. Illuminates when either the driver or passenger doors are opened. Highlighted by soft phosphor blue lighting. Allows customer to specify a monochrome 'motif' in a choice of approved typefaces/scripts.

### **INTERIOR STYLING**

| PRODUCT NAME                       | DESCRIPTION                                                                                                                                                                                                                                                                                                            |                             |                        | PART NUMBER | PRICE   |
|------------------------------------|------------------------------------------------------------------------------------------------------------------------------------------------------------------------------------------------------------------------------------------------------------------------------------------------------------------------|-----------------------------|------------------------|-------------|---------|
| Bright Aluminium Gearshift Paddles | Replacement steering wheel gearshift paddles offered in a premium aluminium material providing a high quality finish to a key contact point in the vehicle. Manufactured from billet machined aluminium, the paddles are hand brushed for a premium finish and anodised to ensure they will not deteriorate with wear. | Automatic transmission only | Standard on 400 SPORT. | T2R6547MMU  | £131.00 |
| Sill Treadplates                   | Elegantly styled stainless steel sill treadplate finisher for driver or passenger doors. Illuminates when either the driver or passenger doors are opened. Highlighted by soft phosphor blue lighting.                                                                                                                 | Illuminated                 |                        | T2R6090     | £245.00 |
|                                    | Elegantly styled stainless steel sill treadplate finisher for driver or passenger doors featuring a distinctly British design.                                                                                                                                                                                         | Union Jack                  |                        | T2R5985     | £94.00  |
| D. d.C. albada                     |                                                                                                                                                                                                                                                                                                                        | Left Side                   |                        | T2R25835CJA | £321.00 |
| Red Seatbelts                      | Eye-catching red seatbelts offer a sport interior update to the F-TYPE seats.                                                                                                                                                                                                                                          | Right Side                  |                        | T2R25833CJA | £321.00 |
| Sports Carpet Mats                 | Sports mats offered in Ebony feature a unique carpet pile with nubuck edging and Jaguar branding.                                                                                                                                                                                                                      | RHD                         |                        | T2R14122PVJ | £95.00  |
| Luxury Carpet Mats                 | Luxurious, tailored 2,050gm2 pile front carpet mats with embossed Jaguar branding and nubuck edge binding. The premium mats provide a well-appointed finishing touch to the interior.                                                                                                                                  | RHD                         |                        | T2R16571PVJ | £47.00  |
| Loadspace Luxury Carpet Mat        | Luxurious soft luggage mat in Ebony with the Jaguar branding. Deep premium 2,050gm² pile with nubuck edging.                                                                                                                                                                                                           | For Coupé only              |                        | T2R11270PVJ | £157.00 |