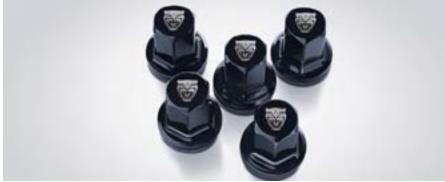

### **Styled Valve Caps**

Add the finishing touch to your vehicle's wheels with a range of unique custom valve caps.

Jaguar Logo Wheel Nut Kit - Black

Enhance the look of your vehicle's wheels with Jaguar branded Black wheel nuts.