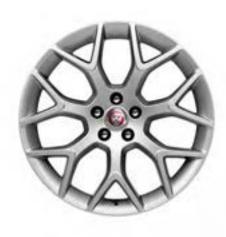

### **WHEELS**

Personalise your vehicle with a selection of alloy wheels featuring a wide range of contemporary and dynamic designs.

18" Style 1024, 10 spoke

18" Style 1036, 10 spoke

18" Style 7017, 7 spoke

19" Style 1023, 10 spoke

### **WHEELS**

19" Style 1026, 10 spoke

19" Style 1026, 10 spoke, Gloss Black Diamond Turned finish

19" Style 5057, 5 split-spoke

19" Style 5058, 5 split-spoke, Technical Grey Diamond Turned finish

19" Style 5101, 5 split-spoke, Silver

19" Style 5101, 5 split-spoke, Gloss Black Diamond Turned finish

19" Style 7013, 7 split-spoke

19" Style 7013, 7 split-spoke, Black

20" Style 1025, 10 spoke

20" Style 1041, 10 spoke, Forged, Satin Black Diamond Turned finish

20" Style 1066, 10 spoke, Gloss Black

20" Style 1066, 10 spoke, Gloss Black Diamond Turned finish

### **WHEELS**

20" Style 5039, 5 split-spoke

20" Style 5039, 5 split-spoke, Gloss Black

20" Style 5041, 5 split-spoke

20" Style 5041, 5 split-spoke, Gloss Black

20" Style 5042, 5 spoke, Forged, Carbon Fibre and Satin Dark Grey Diamond Turned finish

20" Style 5060, 5 spoke

20" Style 5062, Forged, 5 spoke

20" Style 5062, Forged, 5 spoke, Carbon Fibre Silver Weave

20" Style 5102, 5 spoke, Gloss Black

20" Style 5102, 5 spoke, Technical Grey Diamond Turned finish

20" Style 6003, 6 split-spoke, Dark Grey Diamond Turned finish