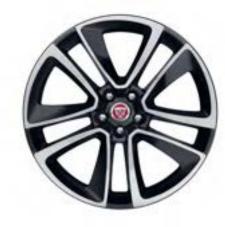

### **WHEELS**

Personalise your vehicle with a selection of alloy wheels featuring a wide range of contemporary and dynamic designs.

18" Style 1024, 10 spoke

18" Style 1036, 10 spoke

18" Style 7017, 7 spoke

19" Style 1023, 10 spoke

### **WHEELS**

19" Style 1026, 10 spoke

19" Style 1026, 10 spoke, Gloss Black Diamond Turned finish

19" Style 5057, 5 split-spoke

19" Style 5058, 5 split-spoke, Technical Grey Diamond Turned finish

19" Style 5101, 5 split-spoke, Silver

19" Style 5101, 5 split-spoke, Gloss Black Diamond Turned finish

19" Style 7013, 7 split-spoke

19" Style 7013, 7 split-spoke, Black

20" Style 1025, 10 spoke

20" Style 1041, 10 spoke, Forged, Satin Black Diamond Turned finish

20" Style 1066, 10 spoke, Gloss Black

20" Style 1066, 10 spoke, Gloss Black Diamond Turned finish

### **WHEELS**

20" Style 5039, 5 split-spoke

20" Style 5039, 5 split-spoke, Gloss Black

20" Style 5041, 5 split-spoke

20" Style 5041, 5 split-spoke, Gloss Black

20" Style 5042, 5 spoke, Forged, Carbon Fibre and Satin Dark Grey Diamond Turned finish

20" Style 5060, 5 spoke

20" Style 5062, Forged, 5 spoke

20" Style 5062, Forged, 5 spoke, Carbon Fibre Silver Weave

20" Style 5102, 5 spoke, Gloss Black

20" Style 5102, 5 spoke, Technical Grey Diamond Turned finish

20" Style 6003, 6 split-spoke, Dark Grey Diamond Turned finish