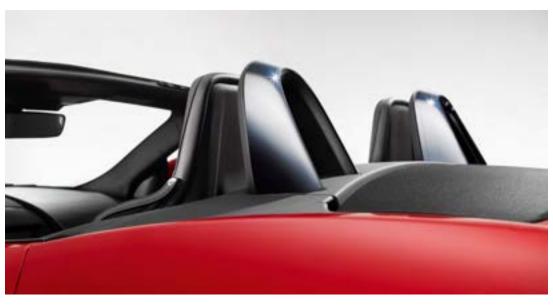

**Gloss Black Roll Hoops** 

Provide a dynamic exterior styling enhancement.

**Chrome Mirror Covers** 

Chrome mirror covers accentuate the stylish design of the exterior mirrors.

**Fixed Rear Spoiler** 

This retailer fit fixed rear spoiler enhances the F-TYPE exterior styling performance image, without affecting the purity of line.