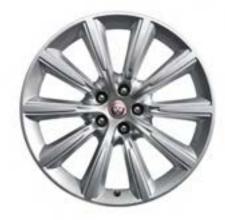

### **WHEELS**

Personalise your vehicle with a selection of alloy wheels featuring a wide range of contemporary and dynamic designs.

18" Style 1024, 10 spoke

18" Style 1036, 10 spoke

18" Style 7017, 7 spoke

19" Style 1023, 10 spoke

### **WHEELS**

19" Style 1026, 10 spoke

19" Style 1026, 10 spoke, Gloss Black Diamond Turned finish

19" Style 5057, 5 split-spoke

19" Style 5058, 5 split-spoke, Technical Grey Diamond Turned finish

19" Style 5101, 5 split-spoke, Silver

19" Style 5101, 5 split-spoke, Gloss Black Diamond Turned finish

19" Style 7013, 7 split-spoke

19" Style 7013, 7 split-spoke, Black

20" Style 1025, 10 spoke

20" Style 1041, 10 spoke, Forged, Satin Black Diamond Turned finish

20" Style 1066, 10 spoke, Gloss Black

20" Style 1066, 10 spoke, Gloss Black Diamond Turned finish

### **WHEELS**

20" Style 5039, 5 split-spoke

20" Style 5039, 5 split-spoke, Gloss Black

20" Style 5041, 5 split-spoke

20" Style 5041, 5 split-spoke, Gloss Black

20" Style 5042, 5 spoke, Forged, Carbon Fibre and Satin Dark Grey Diamond Turned finish

20" Style 5060, 5 spoke

20" Style 5062, Forged, 5 spoke

20" Style 5062, Forged, 5 spoke, Carbon Fibre Silver Weave

20" Style 5102, 5 spoke, Gloss Black

20" Style 5102, 5 spoke, Technical Grey Diamond Turned finish

20" Style 6003, 6 split-spoke, Dark Grey Diamond Turned finish