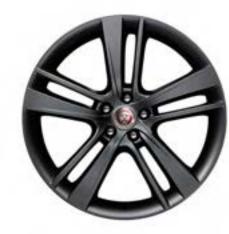

### **WHEELS**

Personalise your vehicle with a selection of alloy wheels featuring a wide range of contemporary and dynamic designs.

18" Style 1024, 10 spoke

18" Style 1036, 10 spoke

18" Style 7017, 7 spoke

19" Style 1023, 10 spoke

### **WHEELS**

19" Style 1026, 10 spoke

19" Style 1026, 10 spoke, Gloss Black Diamond Turned finish

19" Style 5057, 5 split-spoke

19" Style 5058, 5 split-spoke, Technical Grey Diamond Turned finish

19" Style 5101, 5 split-spoke, Silver

19" Style 5101, 5 split-spoke, Gloss Black Diamond Turned finish

19" Style 7013, 7 split-spoke

19" Style 7013, 7 split-spoke, Black

20" Style 1025, 10 spoke

20" Style 1041, 10 spoke, Forged, Satin Black Diamond Turned finish

20" Style 1066, 10 spoke, Gloss Black

20" Style 1066, 10 spoke, Gloss Black Diamond Turned finish

### **WHEELS**

20" Style 5039, 5 split-spoke

20" Style 5039, 5 split-spoke, Gloss Black

20" Style 5041, 5 split-spoke

20" Style 5041, 5 split-spoke, Gloss Black

20" Style 5042, 5 spoke, Forged, Carbon Fibre and Satin Dark Grey Diamond Turned finish

20" Style 5060, 5 spoke

20" Style 5062, Forged, 5 spoke

20" Style 5062, Forged, 5 spoke, Carbon Fibre Silver Weave

20" Style 5102, 5 spoke, Gloss Black

20" Style 5102, 5 spoke, Technical Grey Diamond Turned finish

20" Style 6003, 6 split-spoke, Dark Grey Diamond Turned finish