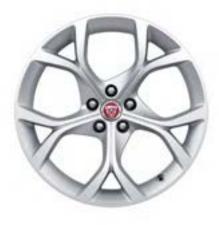

### **WHEELS**

Personalise your vehicle with a selection of alloy wheels featuring a wide range of contemporary and dynamic designs.

18" Style 1024, 10 spoke

18" Style 1036, 10 spoke

18" Style 7017, 7 spoke

19" Style 1023, 10 spoke

### **WHEELS**

19" Style 1026, 10 spoke

19" Style 1026, 10 spoke, Gloss Black Diamond Turned finish

19" Style 5057, 5 split-spoke

19" Style 5058, 5 split-spoke, Technical Grey Diamond Turned finish

19" Style 5101, 5 split-spoke, Silver

19" Style 5101, 5 split-spoke, Gloss Black Diamond Turned finish

19" Style 7013, 7 split-spoke

19" Style 7013, 7 split-spoke, Black

20" Style 1025, 10 spoke

20" Style 1041, 10 spoke, Forged, Satin Black Diamond Turned finish

20" Style 1066, 10 spoke, Gloss Black

20" Style 1066, 10 spoke, Gloss Black Diamond Turned finish

### **WHEELS**

20" Style 5039, 5 split-spoke

20" Style 5039, 5 split-spoke, Gloss Black

20" Style 5041, 5 split-spoke

20" Style 5041, 5 split-spoke, Gloss Black

20" Style 5042, 5 spoke, Forged, Carbon Fibre and Satin Dark Grey Diamond Turned finish

20" Style 5060, 5 spoke

20" Style 5062, Forged, 5 spoke

20" Style 5062, Forged, 5 spoke, Carbon Fibre Silver Weave

20" Style 5102, 5 spoke, Gloss Black

20" Style 5102, 5 spoke, Technical Grey Diamond Turned finish

20" Style 6003, 6 split-spoke, Dark Grey Diamond Turned finish