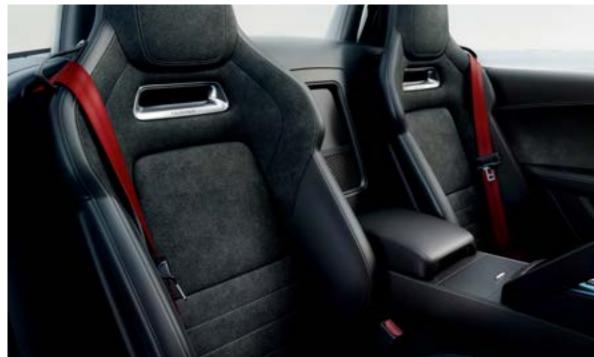

### **Red Seatbelts**

Eye-catching red seatbelts offer a sport interior update to the F-TYPE seats.

### **INTERIOR STYLING**

| PRODUCT NAME                       | DESCRIPTION                                                                                                                                                                                                                                                                                                            |                             |                        | PART NUMBER | PRICE   |
|------------------------------------|------------------------------------------------------------------------------------------------------------------------------------------------------------------------------------------------------------------------------------------------------------------------------------------------------------------------|-----------------------------|------------------------|-------------|---------|
| Bright Aluminium Gearshift Paddles | Replacement steering wheel gearshift paddles offered in a premium aluminium material providing a high quality finish to a key contact point in the vehicle. Manufactured from billet machined aluminium, the paddles are hand brushed for a premium finish and anodised to ensure they will not deteriorate with wear. | Automatic transmission only | Standard on 400 SPORT. | T2R6547MMU  | £131.00 |
| Sill Treadplates                   | Elegantly styled stainless steel sill treadplate finisher for driver or passenger doors. Illuminates when either the driver or passenger doors are opened. Highlighted by soft phosphor blue lighting.                                                                                                                 | Illuminated                 |                        | T2R6090     | £245.00 |
|                                    | Elegantly styled stainless steel sill treadplate finisher for driver or passenger doors featuring a distinctly British design.                                                                                                                                                                                         | Union Jack                  |                        | T2R5985     | £94.00  |
| D. d.C. albada                     |                                                                                                                                                                                                                                                                                                                        | Left Side                   |                        | T2R25835CJA | £321.00 |
| Red Seatbelts                      | Eye-catching red seatbelts offer a sport interior update to the F-TYPE seats.                                                                                                                                                                                                                                          | Right Side                  |                        | T2R25833CJA | £321.00 |
| Sports Carpet Mats                 | Sports mats offered in Ebony feature a unique carpet pile with nubuck edging and Jaguar branding.                                                                                                                                                                                                                      | RHD                         |                        | T2R14122PVJ | £95.00  |
| Luxury Carpet Mats                 | Luxurious, tailored 2,050gm2 pile front carpet mats with embossed Jaguar branding and nubuck edge binding. The premium mats provide a well-appointed finishing touch to the interior.                                                                                                                                  | RHD                         |                        | T2R16571PVJ | £47.00  |
| Loadspace Luxury Carpet Mat        | Luxurious soft luggage mat in Ebony with the Jaguar branding. Deep premium 2,050gm² pile with nubuck edging.                                                                                                                                                                                                           | For Coupé only              |                        | T2R11270PVJ | £157.00 |