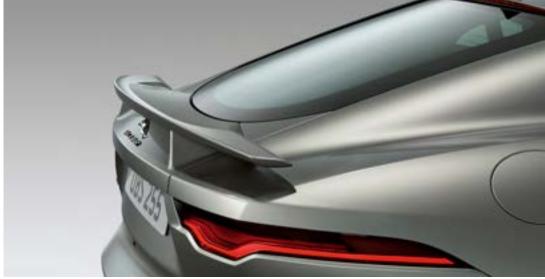

**Gloss Black Roll Hoops** 

Provide a dynamic exterior styling enhancement.

**Chrome Mirror Covers** 

Chrome mirror covers accentuate the stylish design of the exterior mirrors.

**Fixed Rear Spoiler** 

This retailer fit fixed rear spoiler enhances the F-TYPE exterior styling performance image, without affecting the purity of line.

### **EXTERIOR STYLING**

| PRODUCT NAME                            | DESCRIPTION                                                                                                                                                                                                                                                                                       |                           |                                                       | PART NUMBER | PRICE    |
|-----------------------------------------|---------------------------------------------------------------------------------------------------------------------------------------------------------------------------------------------------------------------------------------------------------------------------------------------------|---------------------------|-------------------------------------------------------|-------------|----------|
| Fixed Rear Spoiler*                     | This Retailer fit fixed rear spoiler enhances the F-TYPE exterior styling performance image, without affecting the purity of line.                                                                                                                                                                | For Coupé only            | Supplied in a primed condition for retailer painting. | T2R25912LML | £1074.00 |
| Carbon Fibre Rear Diffuser              | Statement exterior styling accessory to replace the standard rear valance with a performance diffuser featuring aero blades for optimised air flow. High grade Carbon Fibre featuring a 2x2 twill weave and a High Gloss lacquered finish. Provides weight benefits associated with carbon fibre. | For i4 and V6 models only |                                                       | T2R5391     | £950.00  |
| Carbon Fibre Engine Cover               | Carbon Fibre engine cover provides weight benefits and premium finish to the engine compartment. Features Jaguar branding.                                                                                                                                                                        |                           | Not applicable for AWD or i4 models.                  | T2R8019     | £745.00  |
| Jaguar Performance Calipers             | Performance inspired cosmetic upgrade of red caliper front and rear.                                                                                                                                                                                                                              |                           | Not available for AWD models.                         | T2R9300     | £1593.00 |
| Silven Marco Coulon Films Minney Covers | High grade Silver Weave Carbon Fibre mirror covers provide a performance-inspired styling enhancement.                                                                                                                                                                                            | Left Side                 |                                                       | T2R25196    | £135.00  |
| Silver Weave Carbon Fibre Mirror Covers | Featuring a 2x2 twill weave with an eye-catching aluminium thread and a High Gloss lacquered finish.                                                                                                                                                                                              | Right Side                |                                                       | T2R25195    | £135.00  |
|                                         |                                                                                                                                                                                                                                                                                                   | Left Side                 |                                                       | T2R5390     | £123.00  |
| Carbon Fibre Mirror Covers              | High grade Carbon Fibre mirror covers provide a performance-inspired styling upgrade.                                                                                                                                                                                                             | Right Side                | T2R5389                                               | T2R5389     | £123.00  |
|                                         |                                                                                                                                                                                                                                                                                                   | Left Side                 |                                                       | T2R5400     | £56.00   |
| Chrome Mirror Covers                    | Chrome mirror covers accentuate the stylish design of the exterior mirrors.                                                                                                                                                                                                                       | Right Side                |                                                       | T2R5399     | £56.00   |
| Silver Marcon Cook on Eilean Bellille   | High grade Silver Weave Carbon Fibre roll hoops featuring a 2x2 twill weave and a High Gloss                                                                                                                                                                                                      | Left Side                 | Face TVDE Constalled and                              | T2R23379    | £624.00  |
| Silver Weave Carbon Fibre Roll Hoops    | lacquered finish. Provide an eye-catching, performance-inspired styling enhancement coupled with weight-saving benefits associated with carbon fibre.                                                                                                                                             | Right Side                | For F-TYPE Convertible only.                          | T2R23378    | £624.00  |
|                                         | High grade Carbon Fibre roll hoops featuring a 2x2 twill weave and a High Gloss lacquered                                                                                                                                                                                                         | Left Side                 |                                                       | T2R12565    | £571.00  |
| Carbon Fibre Roll Hoops                 | finish. Provide a performance-inspired styling enhancement coupled with weight benefits associated with carbon fibre.                                                                                                                                                                             | Right Side                | For F-TYPE Convertible only.                          | T2R12564    | £571.00  |
| 2                                       |                                                                                                                                                                                                                                                                                                   | Left Side                 |                                                       | T2R5402     | £190.00  |
| Chrome Roll Hoops                       | Bright finish accents highlight the F-TYPE exterior styling cues.                                                                                                                                                                                                                                 | Right Side                | For F-TYPE Convertible only.                          | T2R5401     | £190.00  |
|                                         |                                                                                                                                                                                                                                                                                                   | Left Side                 | For F-TYPE Convertible only.                          | T2R1115     | £94.00   |
| Gloss Black Roll Hoops                  | Provide a dynamic exterior styling enhancement.                                                                                                                                                                                                                                                   | Right Side                | Standard fit on F-TYPE V8 S.                          | T2R2248     | £94.00   |
| Wind Deflector                          | Simple to fit and remove, the wind deflector reduces air draught and turbulence in the passenger compartment, even at high speeds. Supplied with a Jaguar branded stowage bag.                                                                                                                    |                           | For F-TYPE Convertible only.<br>Standard on F-TYPE R. | T2R11321    | £274.00  |