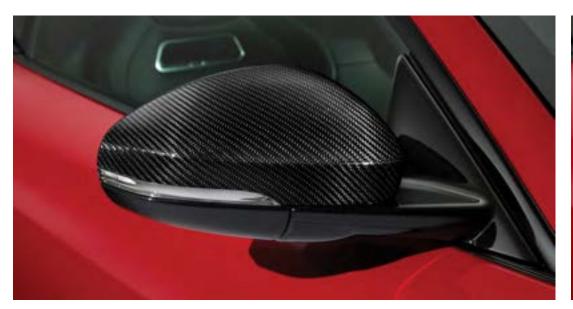

**Carbon Fibre Mirror Covers** 

High grade Carbon Fibre mirror covers provide a performance-inspired styling upgrade.

**Chrome Roll Hoops** 

Bright finish accents highlight the F-TYPE exterior styling cues.