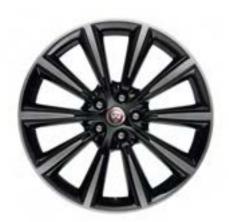

### **WHEELS**

Personalise your vehicle with a selection of alloy wheels featuring a wide range of contemporary and dynamic designs.

18" Style 1024, 10 spoke

18" Style 1036, 10 spoke

18" Style 7017, 7 spoke

19" Style 1023, 10 spoke

### **WHEELS**

19" Style 1026, 10 spoke

19" Style 1026, 10 spoke, Gloss Black Diamond Turned finish

19" Style 5057, 5 split-spoke

19" Style 5058, 5 split-spoke, Technical Grey Diamond Turned finish

19" Style 5101, 5 split-spoke, Silver

19" Style 5101, 5 split-spoke, Gloss Black Diamond Turned finish

19" Style 7013, 7 split-spoke

19" Style 7013, 7 split-spoke, Black

20" Style 1025, 10 spoke

20" Style 1041, 10 spoke, Forged, Satin Black Diamond Turned finish

20" Style 1066, 10 spoke, Gloss Black

20" Style 1066, 10 spoke, Gloss Black Diamond Turned finish

### **WHEELS**

20" Style 5039, 5 split-spoke

20" Style 5039, 5 split-spoke, Gloss Black

20" Style 5041, 5 split-spoke

20" Style 5041, 5 split-spoke, Gloss Black

20" Style 5042, 5 spoke, Forged, Carbon Fibre and Satin Dark Grey Diamond Turned finish

20" Style 5060, 5 spoke

20" Style 5062, Forged, 5 spoke

20" Style 5062, Forged, 5 spoke, Carbon Fibre Silver Weave

20" Style 5102, 5 spoke, Gloss Black

20" Style 5102, 5 spoke, Technical Grey Diamond Turned finish

20" Style 6003, 6 split-spoke, Dark Grey Diamond Turned finish