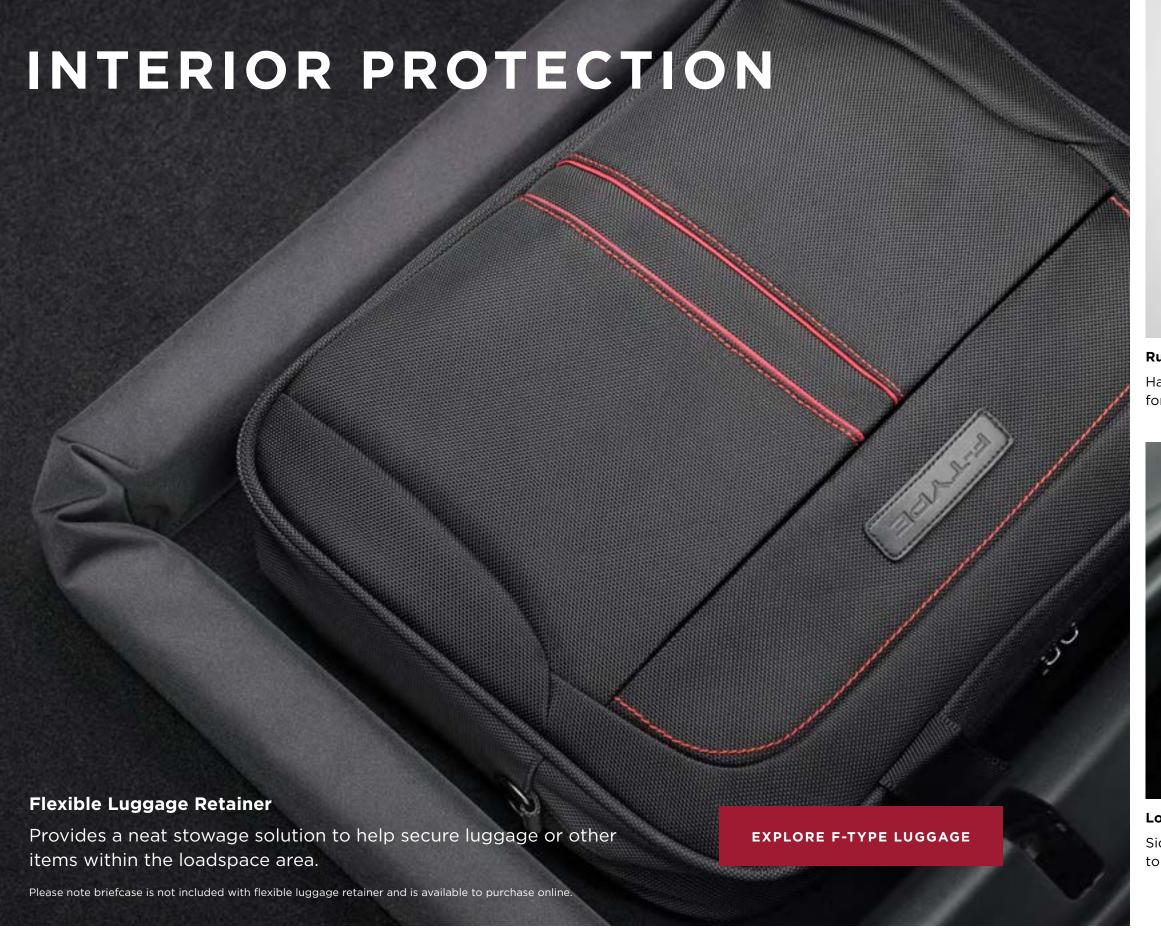

### INTERIOR PROTECTION

| PRODUCT NAME                   | DESCRIPTION                                                                                                                                                                                   |                |                                                                                | PART NUMBER | PRICE   |
|--------------------------------|-----------------------------------------------------------------------------------------------------------------------------------------------------------------------------------------------|----------------|--------------------------------------------------------------------------------|-------------|---------|
| Loadspace Semi-Rigid Protector | This premium protector tailored specifically for your vehicle will protect the loadspace trim. Light and durable, it is easily removable for cleaning. Features a bright finish Jaguar ingot. | For Coupé only | Not applicable for vehicles fitted with umbrella holder.                       | T2R11244    | £157.00 |
| Loadspace Side Net             | Side net provides additional enclosed storage in the loadspace and helps to secure loose items such as bags or small parcels.                                                                 | For Coupé only | One per vehicle.                                                               | T2R22934    | £39.00  |
| Flexible Luggage Retainer      | Provides a neat stowage solution to help secure luggage or other items within the loadspace area.                                                                                             |                | Not compatible with loadspace luxury carpet mat or loadspace semi-rigid liner. | C2D49365    | £18.00  |
| Rubber Mats                    | Hard wearing Jaguar branded rubber mats provide added protection for your vehicle's carpets.                                                                                                  | RHD            |                                                                                | T2R16568PVJ | £114.00 |