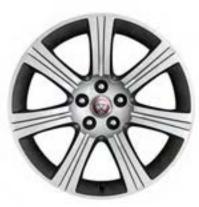

### **WHEELS**

Personalise your vehicle with a selection of alloy wheels featuring a wide range of contemporary and dynamic designs.

18" Style 1024, 10 spoke

18" Style 1036, 10 spoke

18" Style 7017, 7 spoke

19" Style 1023, 10 spoke

### **WHEELS**

19" Style 1026, 10 spoke

19" Style 1026, 10 spoke, Gloss Black Diamond Turned finish

19" Style 5057, 5 split-spoke

19" Style 5058, 5 split-spoke, Technical Grey Diamond Turned finish

19" Style 5101, 5 split-spoke, Silver

19" Style 5101, 5 split-spoke, Gloss Black Diamond Turned finish

19" Style 7013, 7 split-spoke

19" Style 7013, 7 split-spoke, Black

20" Style 1025, 10 spoke

20" Style 1041, 10 spoke, Forged, Satin Black Diamond Turned finish

20" Style 1066, 10 spoke, Gloss Black

20" Style 1066, 10 spoke, Gloss Black Diamond Turned finish

### **WHEELS**

20" Style 5039, 5 split-spoke

20" Style 5039, 5 split-spoke, Gloss Black

20" Style 5041, 5 split-spoke

20" Style 5041, 5 split-spoke, Gloss Black

20" Style 5042, 5 spoke, Forged, Carbon Fibre and Satin Dark Grey Diamond Turned finish

20" Style 5060, 5 spoke

20" Style 5062, Forged, 5 spoke

20" Style 5062, Forged, 5 spoke, Carbon Fibre Silver Weave

20" Style 5102, 5 spoke, Gloss Black

20" Style 5102, 5 spoke, Technical Grey Diamond Turned finish

20" Style 6003, 6 split-spoke, Dark Grey Diamond Turned finish